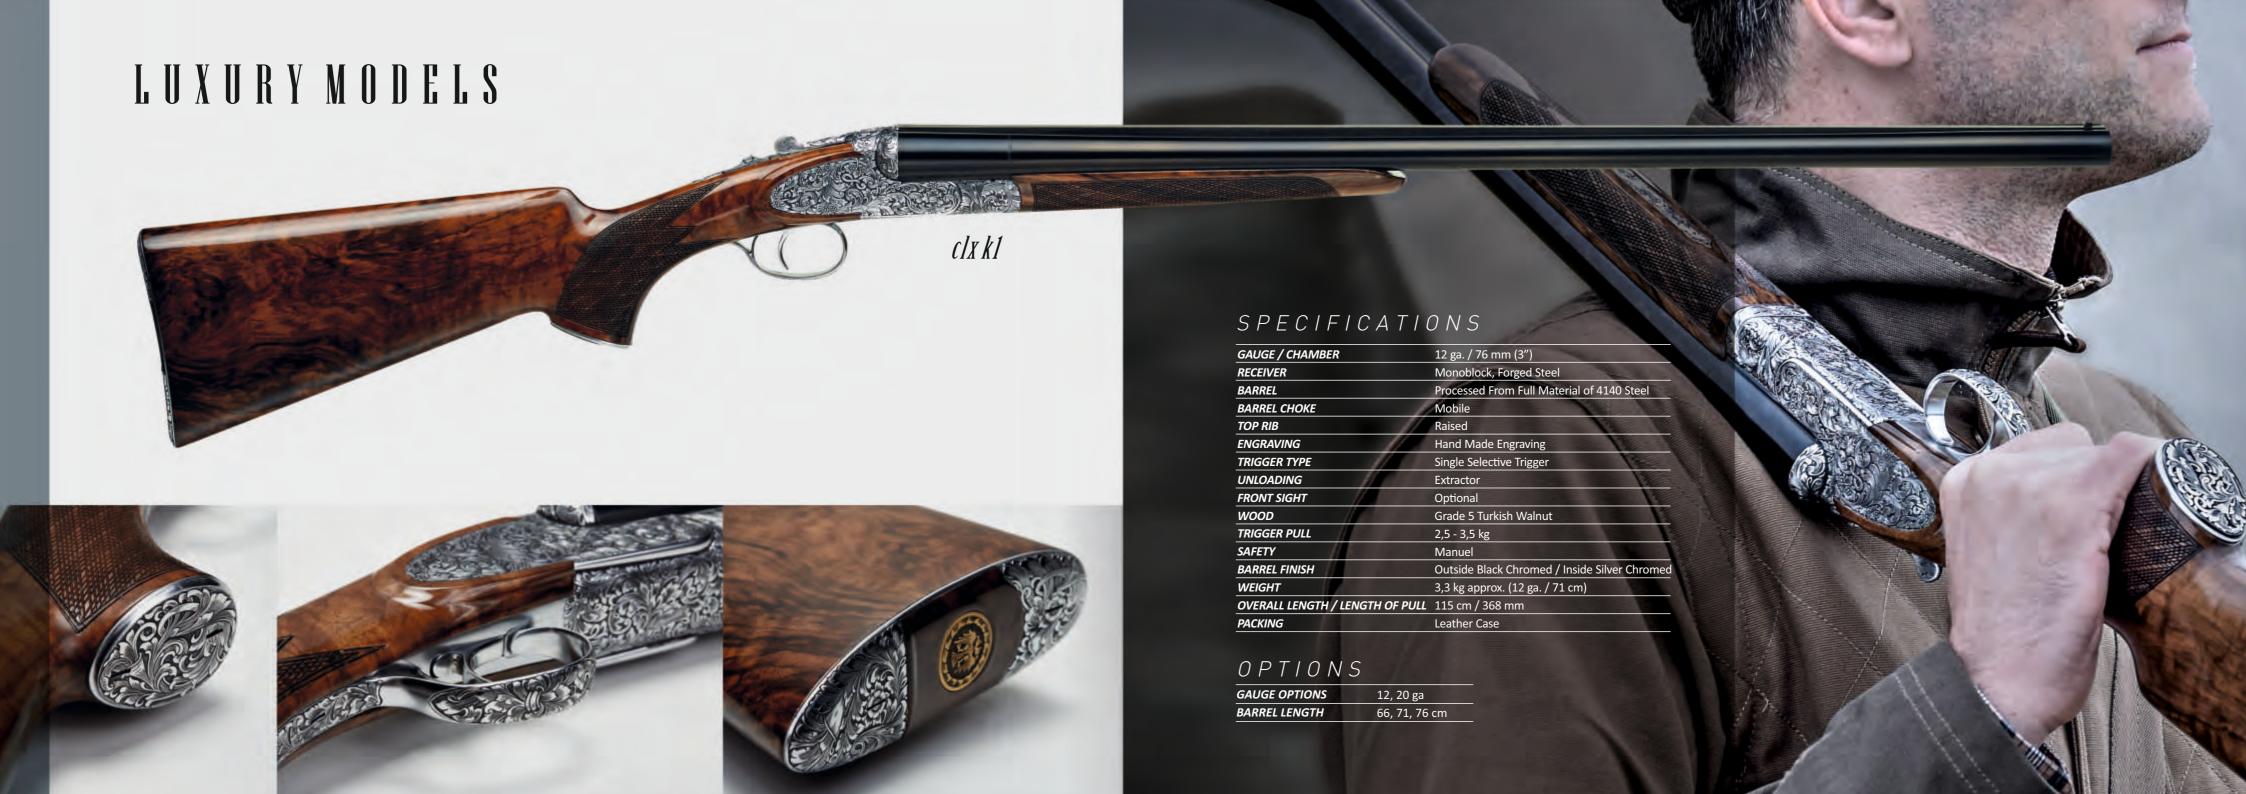

|
| Hand Made Engraving, Relief Figures           |
| Single Selective Trigger                      |
| Extractor                                     |
| Bradley Style White                           |
| Turkish Walnut                                |
| 2,5 - 3,5 kg                                  |
| Manuel                                        |
| Outside Black Chromed / Inside Silver Chromed |
| 3,3 kgs approx. (12 ga. / 71 cm)              |
| 115 cm / 368 mm                               |
| Hard Plastic Case                             |
|                                               |

| GAUGE OPTIONS   | 12, 20, 28, .410 Ga |
|-----------------|---------------------|
| BARREL LENGTH   | 66, 71, 76 cm       |
| RECEIVER FINISH | GR4 GR5 Case Harden |





### LUXURY MODELS









## SINGLE BARREL

# Legends do not perish: they are re-interpreted.

Everyone saw this shotgun at a distant village in rurals or in a nostalgic movie. Almost every shotgun you have seen in these cases; had a Huglu sign under it. Single barrels have a particular significance for us. History of Huglu is full of single barrel shotguns. Strength and quality of our single barrel shotguns have a great share in our becoming a world wide recognized brand. Knowing and respecting this fact, we sustain our best efforts in producing the best single barrel shotguns of our country.





#### VEYRON

#### Hemmer

"Hammer Locking System" (patent pending) developed by Huglu eliminates a big trouble that the shooters who like to make fast and serial shootings might encounter. If your fingers are faste