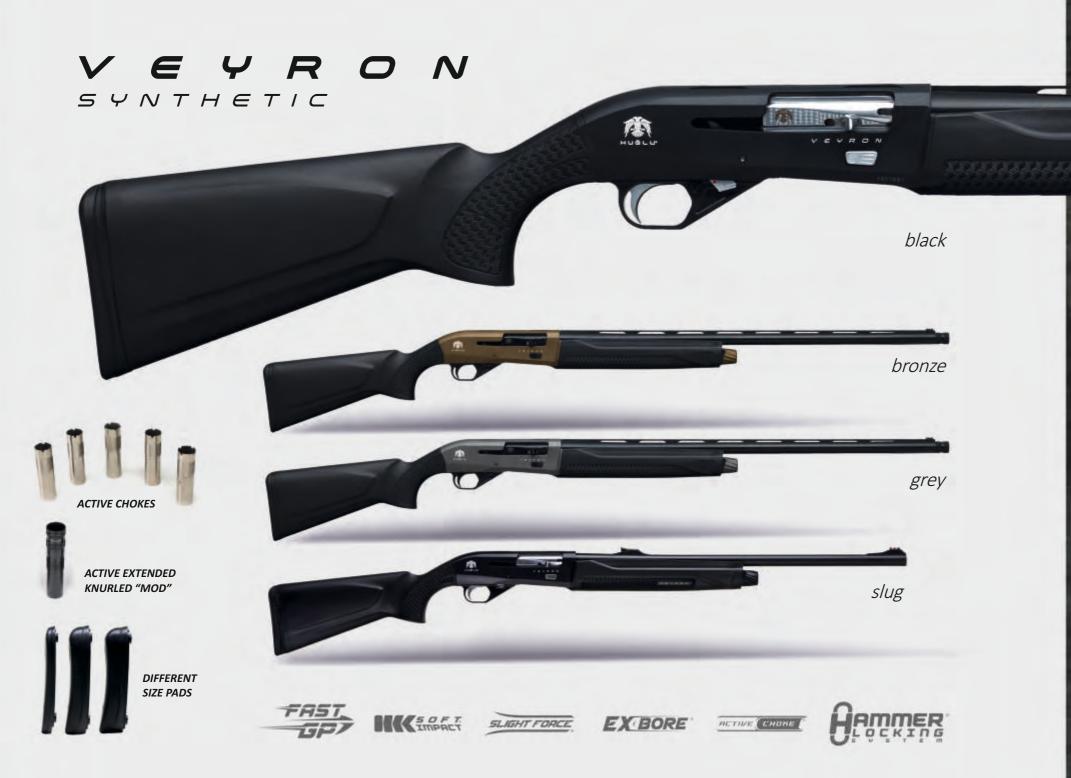

## V E Y R O N Sport

#### ACTIVE CHOKE

7 cm long mobile chokes increase your pattern efficiency and offers significant advantages in your hunts. And one additional extended MOD knurled choke comes with Veyron will give an extra advantage during your shootings.

#### **DROP ADJUSTING SHIMS**

You can now customize your gun just like many things that add value to your life. Shims allowing for adjusting the stock to your measurements in right-left-up-down directions will integrate you with your shotgun.