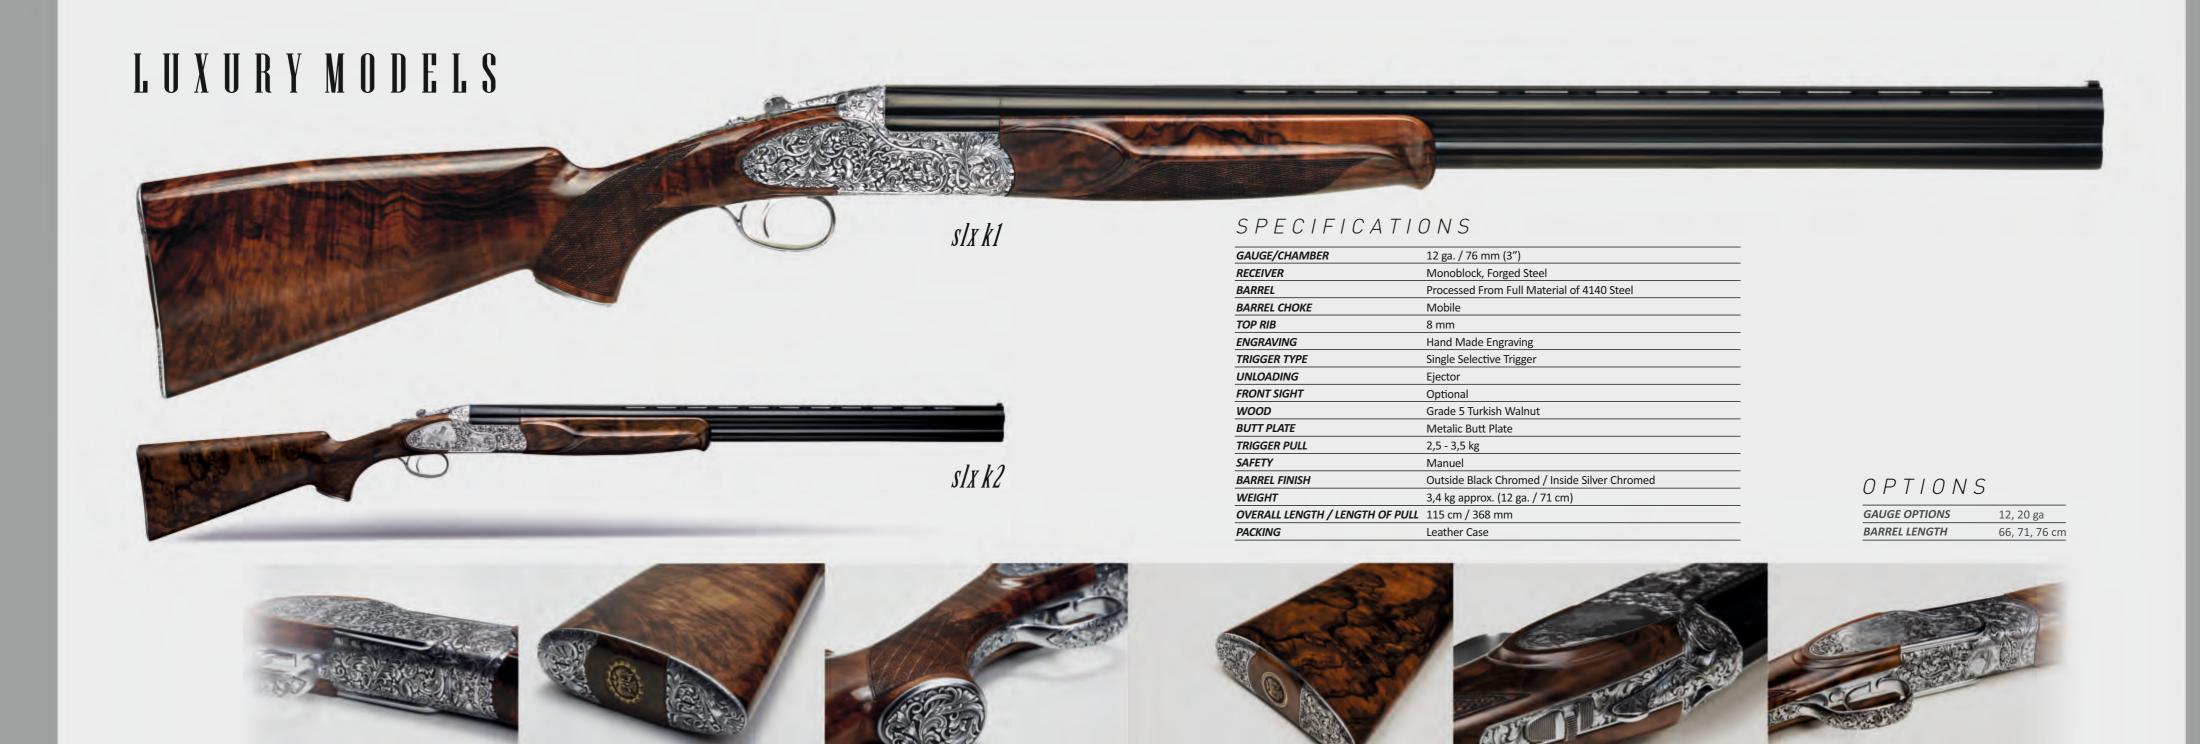

|
| WOOD                            | Turkish Walnut                                |
| TRIGGER PULL                    | 2,5 - 3,5 kg                                  |
| SAFETY                          | Manuel                                        |
| BARREL FINISH                   | Outside Black Chromed / Inside Silver Chromed |
| WEIGHT                          | 3,4 kg approx. (12 ga. / 71 cm)               |
| OVERALL LENGTH / LENGTH OF PULL | 115 cm / 368 mm                               |
| PACKING                         | Hard Plastic Case                             |
|                                 |                                               |

| BARREL LENGTH   | 66, 71, 76 cm |
|-----------------|---------------|
| RECEIVER FINISH | Black, Silver |





















# 200 A / 202 B



#### SPECIFICATIONS

|                                 | 200 A                                         |
|---------------------------------|-----------------------------------------------|
| GAUGE/CHAMBER                   | 12 ga. / 76 mm (3")                           |
| RECEIVER                        | Monoblock, Forged Steel                       |
| BARREL                          | Processed From Full Material of 4140 Steel    |
| BARREL CHOKE                    | Mobile                                        |
| RIB                             | Raised                                        |
| ENGRAVING                       | Hand Made Engraving                           |
| TRIGGER TYPE                    | Single Selective Trigger