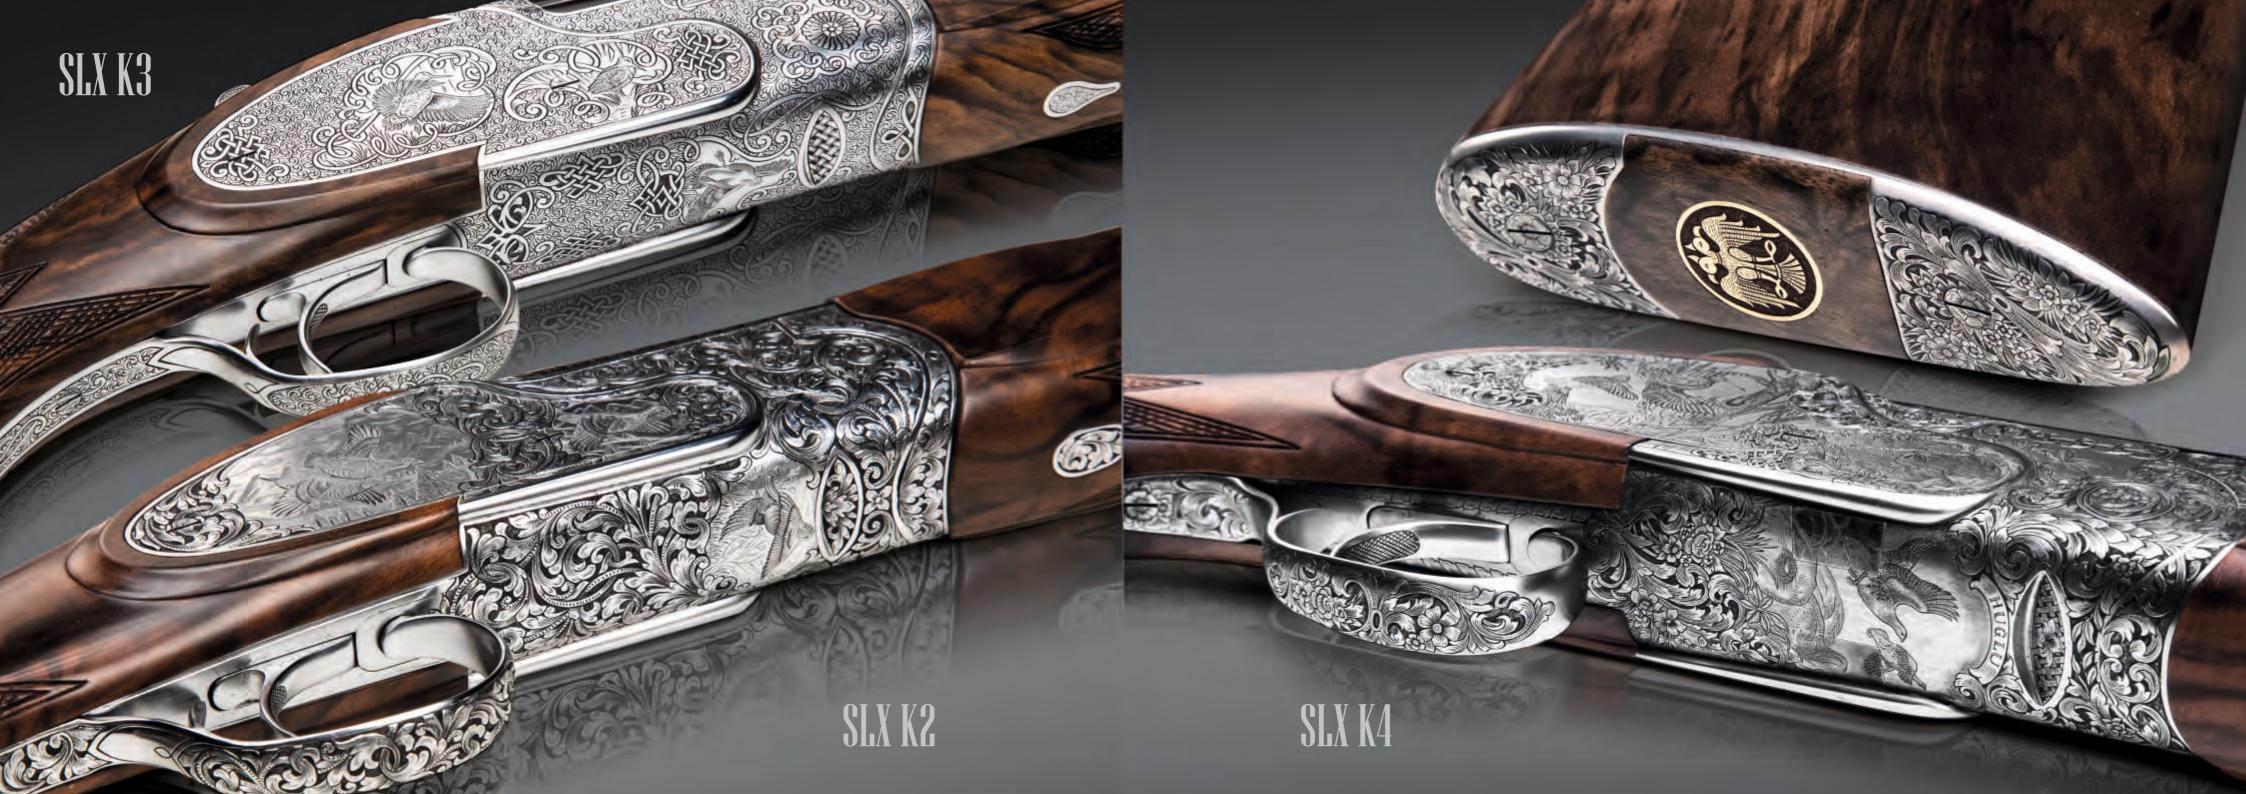

|
| WOOD                            | Turkish Walnut                                |
| TRIGGER PULL                    | 2,5 - 3,5 kg                                  |
| SAFETY                          | Manuel                                        |
| BARREL FINISH                   | Outside Black Chromed / Inside Silver Chromed |
| WEIGHT                          | 3,4 kg approx. (12 ga. / 71 cm)               |
| OVERALL LENGTH / LENGTH OF PULL | 115 cm / 368 mm                               |
| PACKING                         | Hard Plastic Case                             |
|                                 |                                               |

| BARREL LENGTH   | 66, 71, 76 cm |
|-----------------|---------------|
| RECEIVER FINISH | Black, Silver |





















# 200 A / 202 B



#### SPECIFICATIONS

|                                 | 200 A                                         |
|---------------------------------|-----------------------------------------------|
| GAUGE/CHAMBER                   | 12 ga. / 76 mm (3")                           |
| RECEIVER                        | Monoblock, Forged Steel                       |
| BARREL                          | Processed From Full Material of 4140 Steel    |
| BARREL CHOKE                    | Mobile                                        |
| RIB                             | Raised                                        |
| ENGRAVING                       | Hand Made Engraving                           |
| TRIGGER TYPE                    | Single Selective Trigger                      |