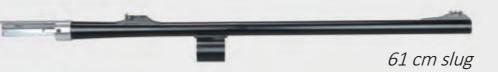

| <b>GAUGE OPTIONS</b> | 12, 20 Ga                     |
|----------------------|-------------------------------|
| BARREL LENGTH        | 61 (Slug), 66, 71, 76 cm      |
| RECEIVER FINISH      | Grey, Bronze, Navy Blue, Khak |

| <b>GAUGE OPTIONS</b> | 12, 20 Ga                   |
|----------------------|-----------------------------|
| BARREL LENGTH        | 61 (Slug), 66, 71, 76 cm    |
| RECEIVER FINISH      | Grev. Bronze. Navy Blue. Kl |

### TECHNICAL SPECIFICATIONS

| WORKING SYSTEM                                    | Inertia                                      |
|---------------------------------------------------|----------------------------------------------|
| GAUGE/CHAMBER                                     | 12 ga. / 76 mm (3")                          |
| RECEIVER                                          | 7075 Aluminium                               |
| BARREL                                            | Processed from full material of 4140 steel   |
| BARREL CHOKE Mobile ( Fixed CYL for Slug Barrel ) |                                              |
| DOVETAIL                                          | Yes                                          |
| TOP RIB                                           | 7 mm (Adjustable Rear Sight for Slug Barrel) |
| FRONT SIGHT                                       | Red Fiber Optic                              |
| WOOD                                              | Turkish Walnut                               |
| BUTT PLATE                                        | Soft Impact                                  |
| TRIGGER PULL                                      | 2,3 kg                                       |
| SAFETY                                            | Cross-bolt on the trigger guard              |
| FINISH                                            | Matte black anodizing                        |
| CAPACITY                                          | 4+1                                          |
| WEIGHT                                            | 3 kg (Approx.)                               |
| BARREL LENGTH                                     | 71 cm ( SLUG: 61 cm )                        |
| OVERALL LENGTH (Min.) / LENGTH OF PULL            | 125 cm / 360 mm ( SLUG: 115 cm / 360 mm )    |
| PACKING                                           | Hard Plastic Case                            |
|                                                   |                                              |

RECEIVER FINISH Mossy Oak Blades, Mossy Oak Bottomland,
Kryptek Highlander, Carbon Fiber

BARREL LENGTH 66, 71, 76 cm

| WORKING SYSTEM | Inertia                                    |
|----------------|--------------------------------------------|
| GAUGE/CHAMBER  | 12 ga. / 76 mm (3")                        |
| RECEIVER       | 7075 Aluminium                             |
| BARREL         | Processed from full material of 4140 steel |
| BARREL LENGTH  | 71 cm + 61 cm Slug                         |
| BARREL CHOKE   | Mobile + Fixed CYL on Slug Barrel          |
| DOVETAIL       | Yes                                        |
| TOP RIB        | 7 mm                                       |
| FRONT SIGHT    | Red Fiber Optic                            |
| STOCK          | Synthetic                                  |
| BUTT PLATE     | Soft Impact                                |
|                | -                                          |