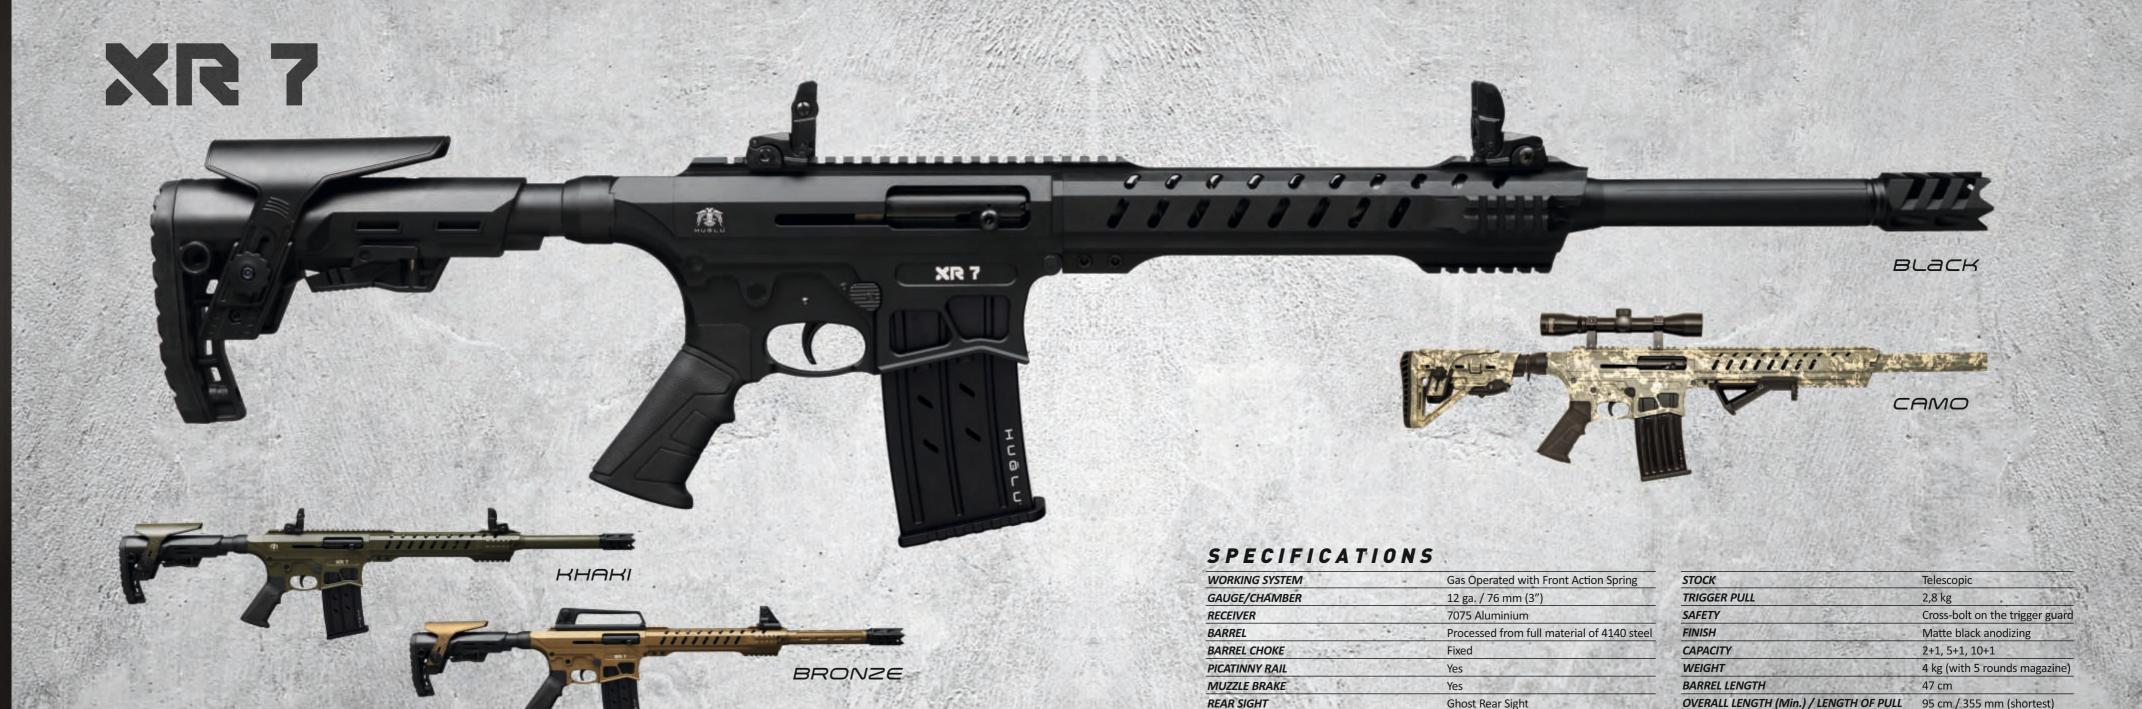

|
| THE RESERVE ASSESSMENT OF THE PARTY OF THE P | The state of the s |







STOCK





FRONT SIGHT

Collapsable & Fixed

PACKING

Hard Plastic Case

## MOBIL CHOKE TYPES









EXTENDED KNURLED (12, 20, 28 Ga)