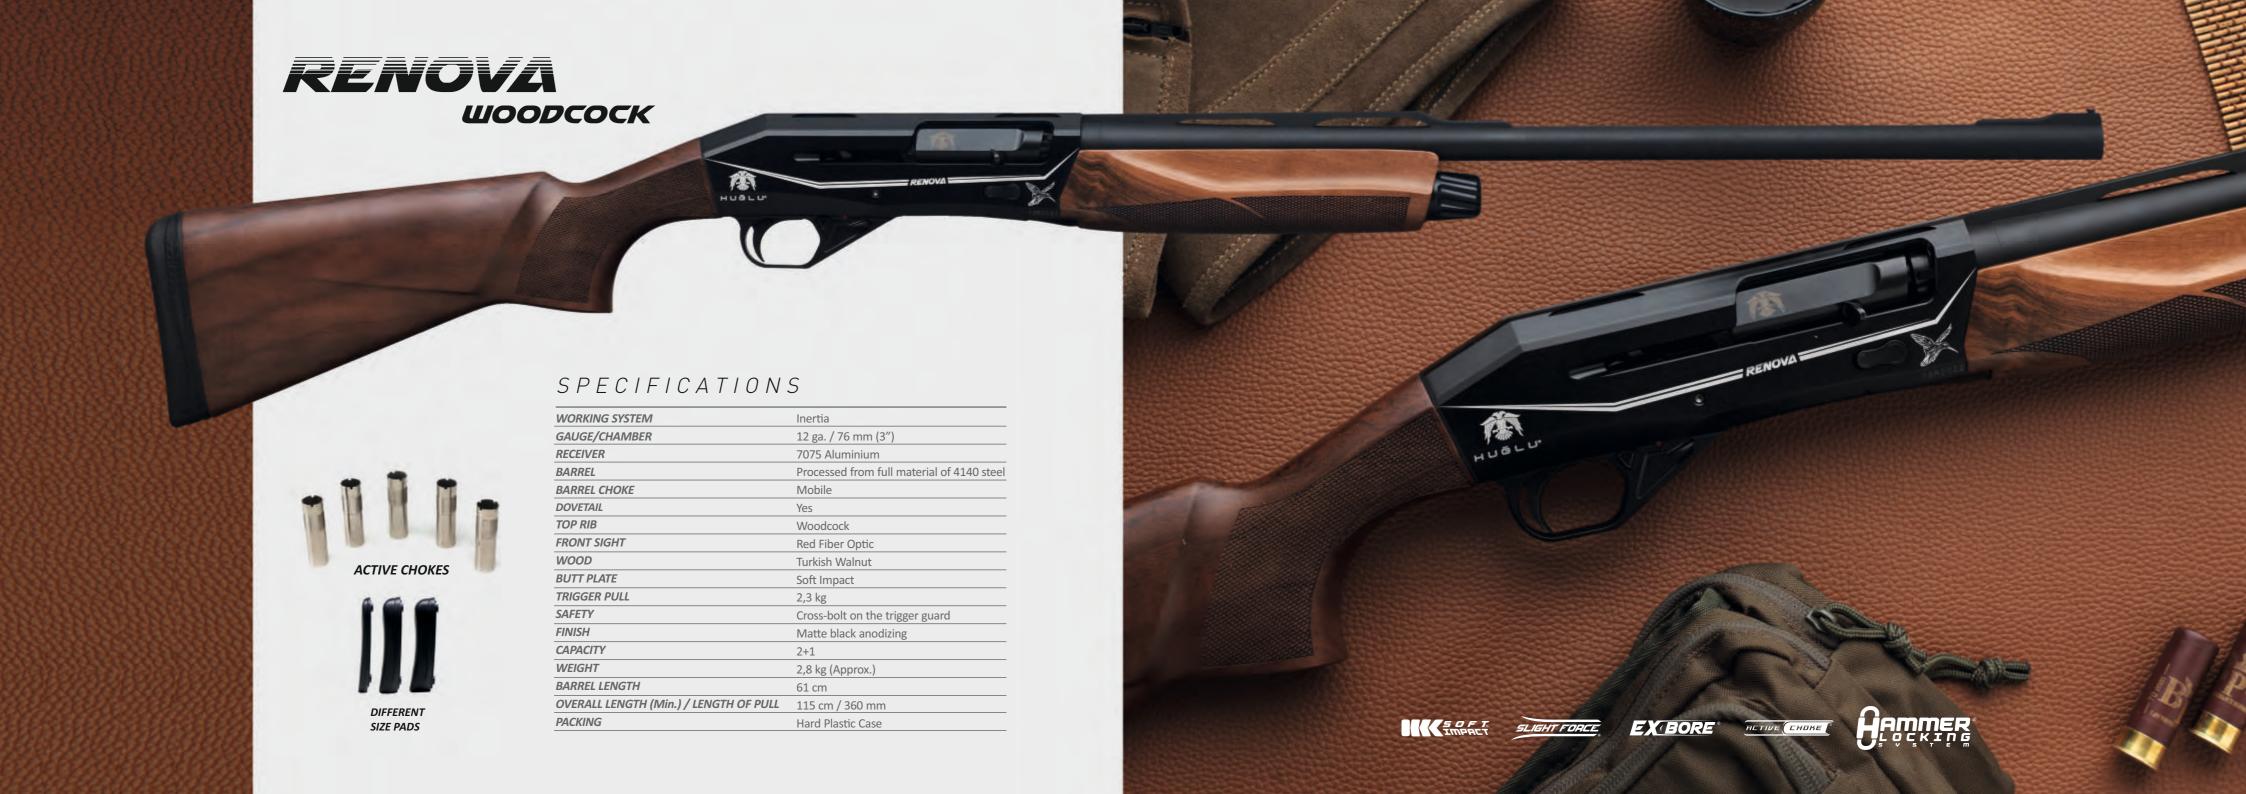

### TECHNICAL SPECIFICATIONS

| WORKING SYSTEM                                    | Inertia                                      |
|---------------------------------------------------|----------------------------------------------|
| GAUGE/CHAMBER                                     | 12 ga. / 76 mm (3")                          |
| RECEIVER                                          | 7075 Aluminium                               |
| BARREL                                            | Processed from full material of 4140 steel   |
| BARREL CHOKE Mobile ( Fixed CYL for Slug Barrel ) |                                              |
| DOVETAIL                                          | Yes                                          |
| TOP RIB                                           | 7 mm (Adjustable Rear Sight for Slug Barrel) |
| FRONT SIGHT                                       | Red Fiber Optic                              |
| WOOD                                              | Turkish Walnut                               |
| BUTT PLATE                                        | Soft Impact                                  |
| TRIGGER PULL                                      | 2,3 kg                                       |
| SAFETY                                            | Cross-bolt on the trigger guard              |
| FINISH                                            | Matte black anodizing                        |
| CAPACITY                                          | 4+1                                          |
| WEIGHT                                            | 3 kg (Approx.)                               |
| BARREL LENGTH                                     | 71 cm ( SLUG: 61 cm )                        |
| OVERALL LENGTH (Min.) / LENGTH OF PULL            | 125 cm / 360 mm ( SLUG: 115 cm / 360 mm )    |
| PACKING                                           | Hard Plastic Case                            |
|                                                   |                                              |

GAUGE OPTIONS 12, 20 Ga

BARREL LENGTH 66, 71, 76 cm

RECEIVER FINISH Black, Bronze, Grey, O.D. Green