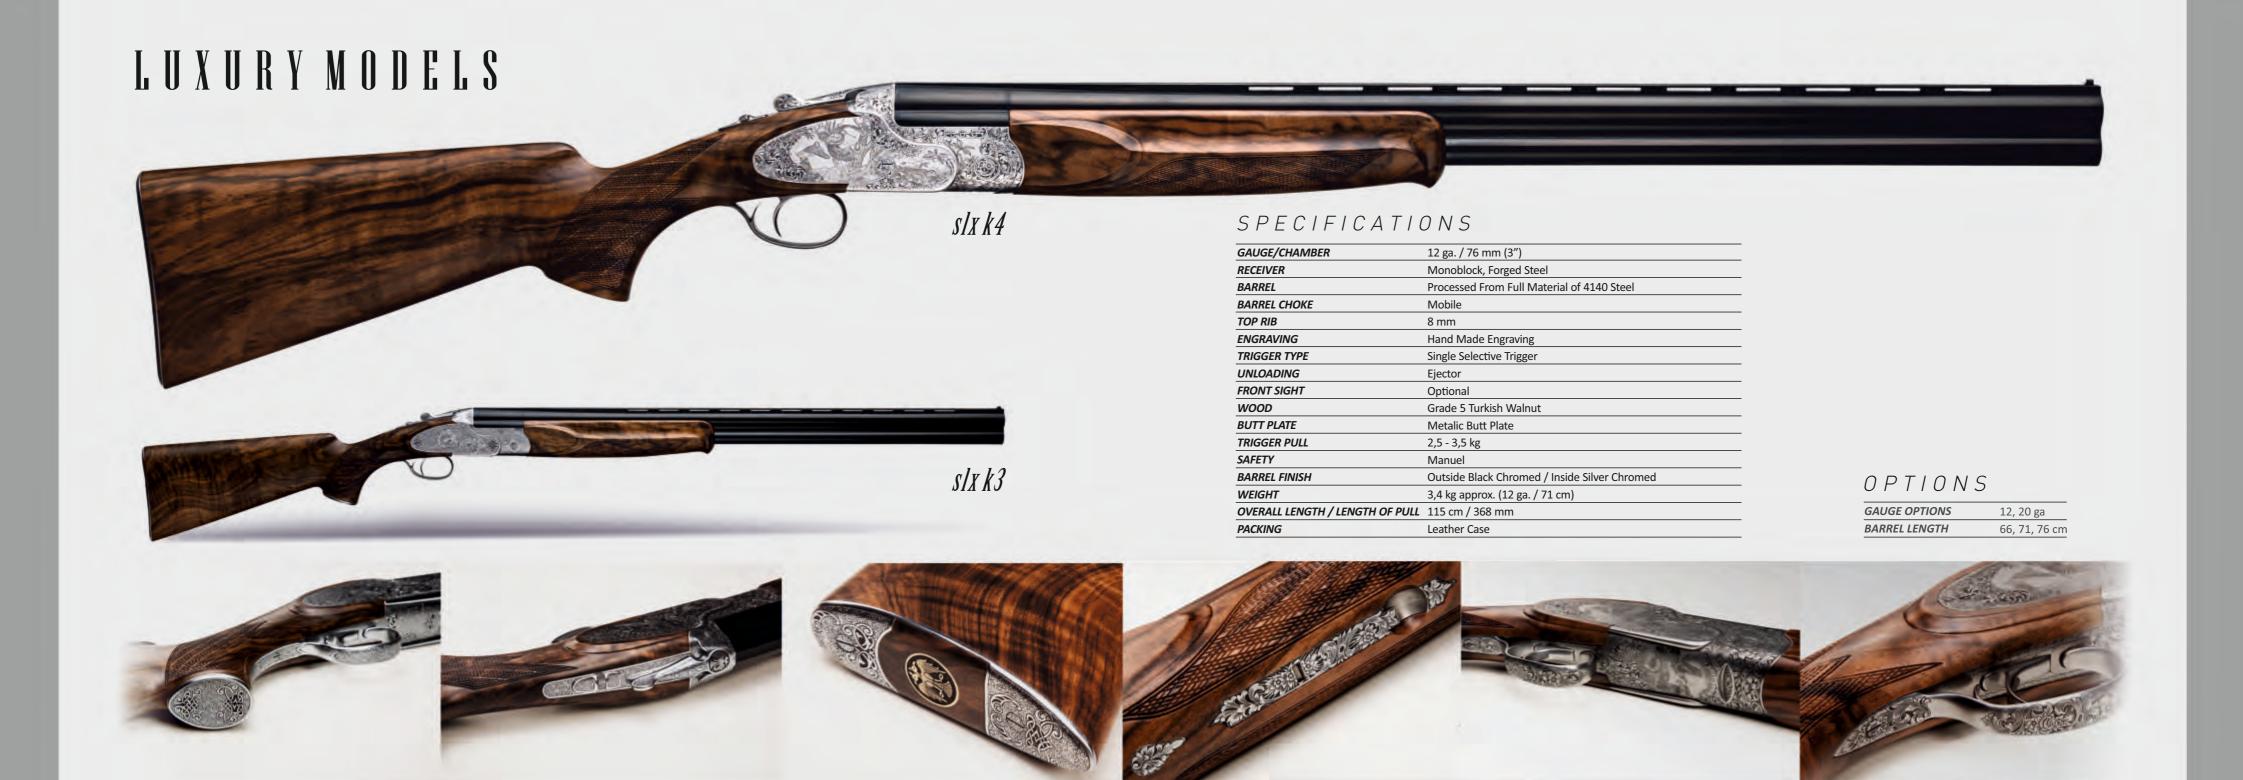

|
| WOOD                            | Turkish Walnut                                |
| TRIGGER PULL                    | 2,5 - 3,5 kg                                  |
| SAFETY                          | Manuel                                        |
| BARREL FINISH                   | Outside Black Chromed / Inside Silver Chromed |
| WEIGHT                          | 3,4 kg approx. (12 ga. / 71 cm)               |
| OVERALL LENGTH / LENGTH OF PULL | 115 cm / 368 mm                               |
| PACKING                         | Hard Plastic Case                             |
|                                 |                                               |

| BARREL LENGTH   | 66, 71, 76 cm |
|-----------------|---------------|
| RECEIVER FINISH | Black, Silver |





















# 200 A / 202 B



#### SPECIFICATIONS

|                                 | 200 A                                         |
|---------------------------------|-----------------------------------------------|
| GAUGE/CHAMBER                   | 12 ga. / 76 mm (3")                           |
| RECEIVER                        | Monoblock, Forged Steel                       |
| BARREL                          | Processed From Full Material of 4140 Steel    |
| BARREL CHOKE                    | Mobile                                        |
| RIB                             | Raised                                        |
| ENGRAVING                       | Hand Made Engraving                           |
| TRIGGER TYPE                    | Single Selective Trigger