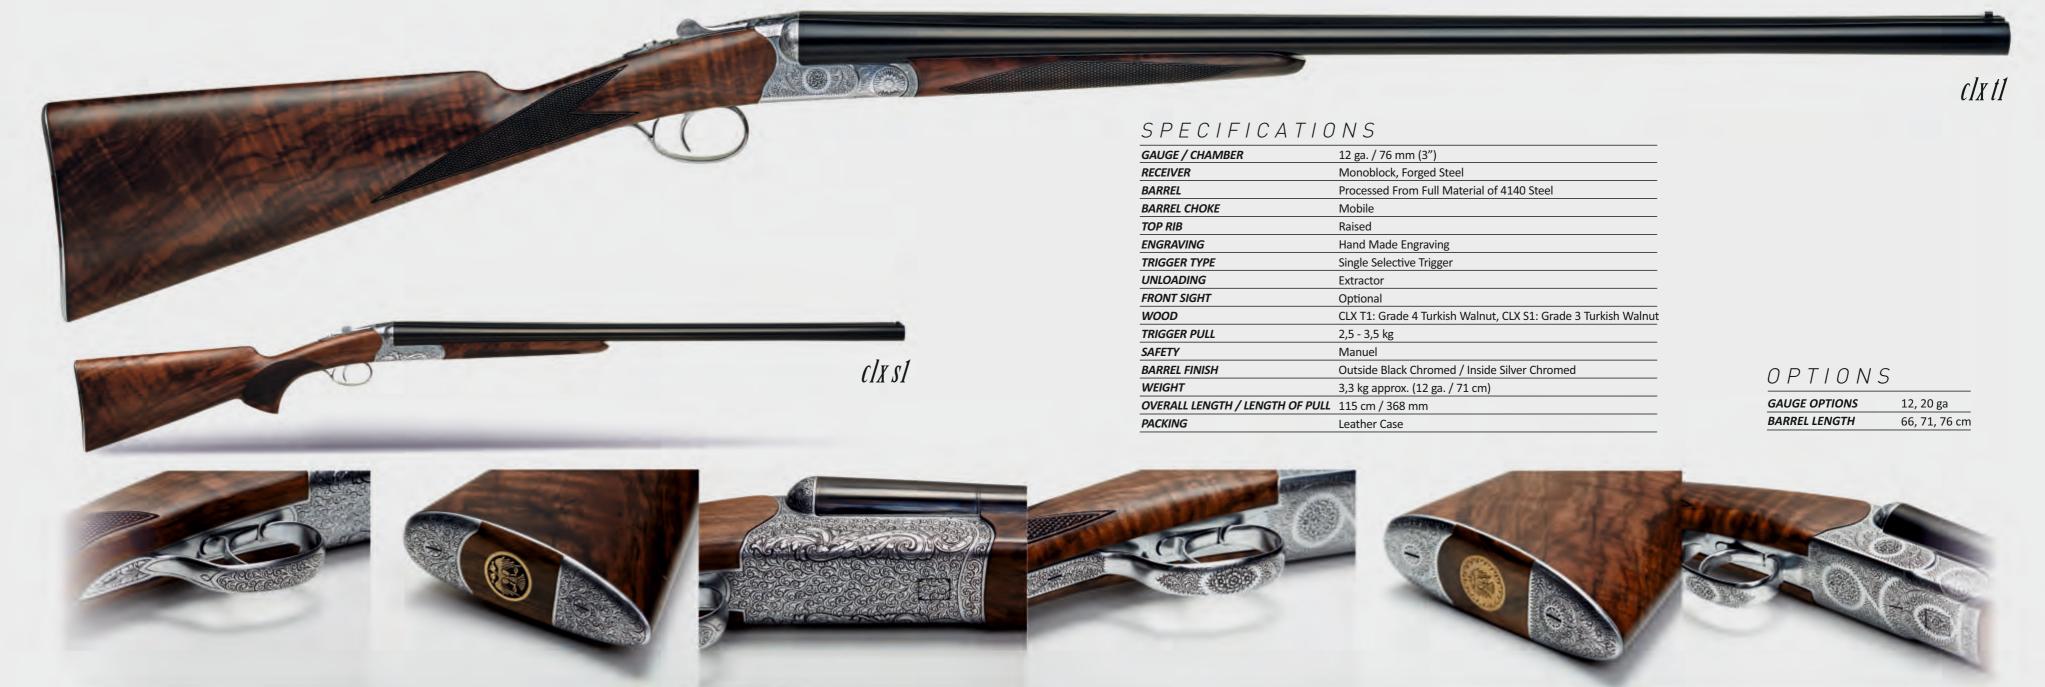

#### SPECIFICATIONS

| GAUGE/CHAMBER                   | 12 ga. / 76 mm (3")                                                                                                                                                                                                                                                                                                                                                                                                                                                                                                                                                                                                                                                                                                                                                                                                                                                                                                                                                                                                                                                                                                                                                                                                                                                                                                                                                                                                                                                                                                                                                                                                                                                                                                                                                                                                                                                                                                                                                                                                                                                                                                            |
|---------------------------------|--------------------------------------------------------------------------------------------------------------------------------------------------------------------------------------------------------------------------------------------------------------------------------------------------------------------------------------------------------------------------------------------------------------------------------------------------------------------------------------------------------------------------------------------------------------------------------------------------------------------------------------------------------------------------------------------------------------------------------------------------------------------------------------------------------------------------------------------------------------------------------------------------------------------------------------------------------------------------------------------------------------------------------------------------------------------------------------------------------------------------------------------------------------------------------------------------------------------------------------------------------------------------------------------------------------------------------------------------------------------------------------------------------------------------------------------------------------------------------------------------------------------------------------------------------------------------------------------------------------------------------------------------------------------------------------------------------------------------------------------------------------------------------------------------------------------------------------------------------------------------------------------------------------------------------------------------------------------------------------------------------------------------------------------------------------------------------------------------------------------------------|
| RECEIVER                        | Monoblock, Forged Steel                                                                                                                                                                                                                                                                                                                                                                                                                                                                                                                                                                                                                                                                                                                                                                                                                                                                                                                                                                                                                                                                                                                                                                                                                                                                                                                                                                                                                                                                                                                                                                                                                                                                                                                                                                                                                                                                                                                                                                                                                                                                                                        |
| BARREL                          | Processed From Full Material of 4140 Steel                                                                                                                                                                                                                                                                                                                                                                                                                                                                                                                                                                                                                                                                                                                                                                                                                                                                                                                                                                                                                                                                                                                                                                                                                                                                                                                                                                                                                                                                                                                                                                                                                                                                                                                                                                                                                                                                                                                                                                                                                                                                                     |
| BARREL CHOKE                    | Mobile                                                                                                                                                                                                                                                                                                                                                                                                                                                                                                                                                                                                                                                                                                                                                                                                                                                                                                                                                                                                                                                                                                                                                                                                                                                                                                                                                                                                                                                                                                                                                                                                                                                                                                                                                                                                                                                                                                                                                                                                                                                                                                                         |
| TOP RIB                         | 8 mm                                                                                                                                                                                                                                                                                                                                                                                                                                                                                                                                                                                                                                                                                                                                                                                                                                                                                                                                                                                                                                                                                                                                                                                                                                                                                                                                                                                                                                                                                                                                                                                                                                                                                                                                                                                                                                                                                                                                                                                                                                                                                                                           |
| ENGRAVING                       | Hand Made Engraving                                                                                                                                                                                                                                                                                                                                                                                                                                                                                                                                                                                                                                                                                                                                                                                                                                                                                                                                                                                                                                                                                                                                                                                                                                                                                                                                                                                                                                                                                                                                                                                                                                                                                                                                                                                                                                                                                                                                                                                                                                                                                                            |
| TRIGGER TYPE                    | Single Selective Trigger                                                                                                                                                                                                                                                                                                                                                                                                                                                                                                                                                                                                                                                                                                                                                                                                                                                                                                                                                                                                                                                                                                                                                                                                                                                                                                                                                                                                                                                                                                                                                                                                                                                                                                                                                                                                                                                                                                                                                                                                                                                                                                       |
| UNLOADING                       | Extractor                                                                                                                                                                                                                                                                                                                                                                                                                                                                                                                                                                                                                                                                                                                                                                                                                                                                                                                                                                                                                                                                                                                                                                                                                                                                                                                                                                                                                                                                                                                                                                                                                                                                                                                                                                                                                                                                                                                                                                                                                                                                                                                      |
| FRONT SIGHT                     | Bradley Style White                                                                                                                                                                                                                                                                                                                                                                                                                                                                                                                                                                                                                                                                                                                                                                                                                                                                                                                                                                                                                                                                                                                                                                                                                                                                                                                                                                                                                                                                                                                                                                                                                                                                                                                                                                                                                                                                                                                                                                                                                                                                                                            |
| WOOD                            | Turkish Walnut                                                                                                                                                                                                                                                                                                                                                                                                                                                                                                                                                                                                                                                                                                                                                                                                                                                                                                                                                                                                                                                                                                                                                                                                                                                                                                                                                                                                                                                                                                                                                                                                                                                                                                                                                                                                                                                                                                                                                                                                                                                                                                                 |
| TRIGGER PULL                    | 2,5 - 3,5 kg                                                                                                                                                                                                                                                                                                                                                                                                                                                                                                                                                                                                                                                                                                                                                                                                                                                                                                                                                                                                                                                                                                                                                                                                                                                                                                                                                                                                                                                                                                                                                                                                                                                                                                                                                                                                                                                                                                                                                                                                                                                                                                                   |
| SAFETY                          | Manuel                                                                                                                                                                                                                                                                                                                                                                                                                                                                                                                                                                                                                                                                                                                                                                                                                                                                                                                                                                                                                                                                                                                                                                                                                                                                                                                                                                                                                                                                                                                                                                                                                                                                                                                                                                                                                                                                                                                                                                                                                                                                                                                         |
| BARREL FINISH                   | Outside Black Chromed / Inside Silver Chrome                                                                                                                                                                                                                                                                                                                                                                                                                                                                                                                                                                                                                                                                                                                                                                                                                                                                                                                                                                                                                                                                                                                                                                                                                                                                                                                                                                                                                                                                                                                                                                                                                                                                                                                                                                                                                                                                                                                                                                                                                                                                                   |
| WEIGHT                          | 3,2 kg approx. (12 ga. / 71 cm)                                                                                                                                                                                                                                                                                                                                                                                                                                                                                                                                                                                                                                                                                                                                                                                                                                                                                                                                                                                                                                                                                                                                                                                                                                                                                                                                                                                                                                                                                                                                                                                                                                                                                                                                                                                                                                                                                                                                                                                                                                                                                                |
| OVERALL LENGTH / LENGTH OF PULL | 115 cm / 368 mm                                                                                                                                                                                                                                                                                                                                                                                                                                                                                                                                                                                                                                                                                                                                                                                                                                                                                                                                                                                                                                                                                                                                                                                                                                                                                                                                                                                                                                                                                                                                                                                                                                                                                                                                                                                                                                                                                                                                                                                                                                                                                                                |
| PACKING                         | Cardboard Box                                                                                                                                                                                                                                                                                                                                                                                                                                                                                                                                                                                                                                                                                                                                                                                                                                                                                                                                                                                                                                                                                                                                                                                                                                                                                                                                                                                                                                                                                                                                                                                                                                                                                                                                                                                                                                                                                                                                                                                                                                                                                                                  |
|                                 | A CONTRACTOR OF THE PARTY OF TH |

| GAUGE OPTIONS   | 12, 20, 28, .410 g |
|-----------------|--------------------|
| BARREL LENGTH   | 66, 71, 76 cm      |
| RECEIVER FINISH | Black, Silver      |

| AUGE/CHAMBER 12 ga. / 76 mm (3") |                                               |
|----------------------------------|-----------------------------------------------|
| RECEIVER                         | 7075 Aluminium                                |
| BARREL                           | Processed From Full Material of 4140 Steel    |
| BARREL CHOKE                     | Mobile                                        |
| TOP RIB                          | 8 mm                                          |
| ENGRAVING                        | Laser                                         |
| TRIGGER TYPE                     | Single Selective Trigger                      |
| UNLOADING                        | Extractor                                     |
| FRONT SIGHT                      | Bradley Style White                           |
| WOOD                             | Turkish Walnut                                |
| TRIGGER PULL                     | 2,5 - 3,5 kg                                  |
| SAFETY                           | Manuel                                        |
| BARREL FINISH                    | Outside Black Chromed / Inside Silver Chromed |
| WEIGHT                           | 2,7 kg approx. (12 ga. / 71 cm)               |
| OVERALL LENGTH / LENGTH OF PULL  | 115 cm / 368 mm                               |
| PACKING                          | Hard Plastic Case                             |

| <b>GAUGE OPTIONS</b> | 12, 20 ga     |
|----------------------|---------------|
| BARREL LENGTH        | 66, 71, 76 cm |