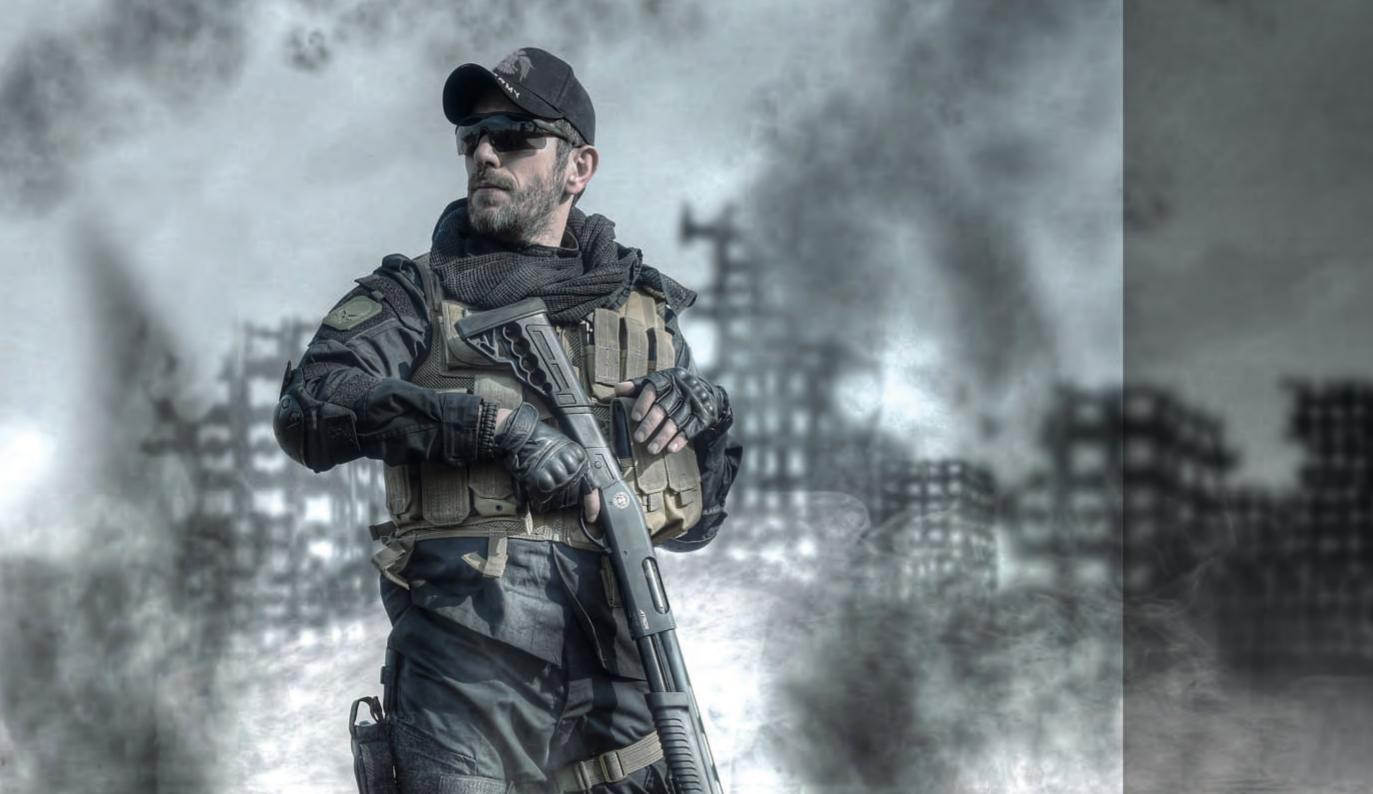

## PUMP ACTION

# Ergonomic designs which are meant for perfect shooting experience.

For efficient grouping, sturdy and lightweight frame is accompanied by a barrel which is made of Italian steel. All these components come together in Huglu's semi automatic shotguns. Our experience of one century is presented for your enjoyment through semi automatic product rage of ours.