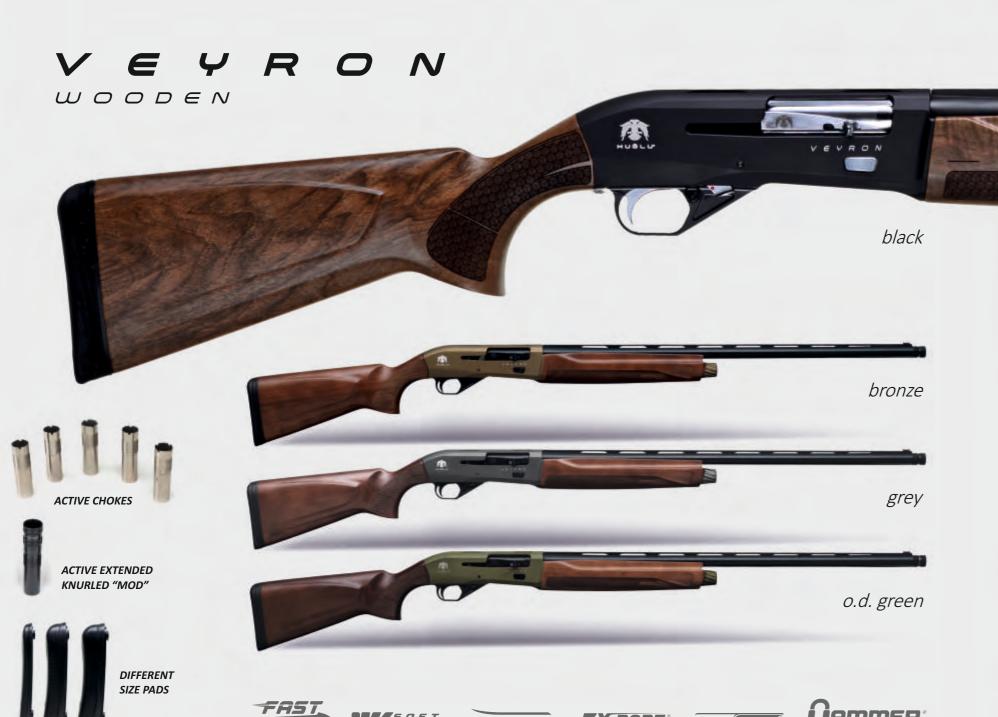

#### VEYRON

#### ACTIVE CHOKE

7 cm long mobile chokes increase your pattern efficiency and offers significant advantages in your hunts. And one additional extended MOD knurled choke comes with Veyron will give an extra advantage during your shootings.

#### **DROP ADJUSTING SHIMS**

You can now customize your gun just like many things that add value to your life. Shims allowing for adjusting the stock to your measurements in right-left-up-down directions will integrate you with your shotgun.