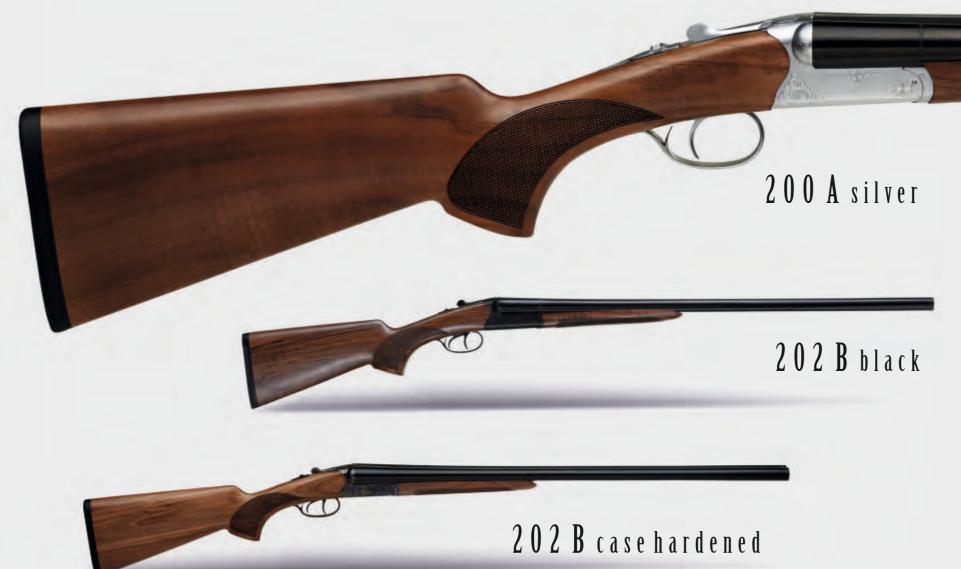

# 200 A / 202 B

#### SPECIFICATIONS

|                                 | 200 A                                         |
|---------------------------------|-----------------------------------------------|
| GAUGE/CHAMBER                   | 12 ga. / 76 mm (3")                           |
| RECEIVER                        | Monoblock, Forged Steel                       |
| BARREL                          | Processed From Full Material of 4140 Steel    |
| BARREL CHOKE                    | Mobile                                        |
| RIB                             | Raised                                        |
| ENGRAVING                       | Hand Made Engraving                           |
| TRIGGER TYPE                    | Single Selective Trigger                      |
| UNLOADING                       | Extractor                                     |
| FRONT SIGHT                     | Bradley Style White                           |
| WOOD                            | Turkish Walnut                                |
| TRIGGER PULL                    | 2,5 - 3,5 kg                                  |
| SAFETY                          | Manuel                                        |
| BARREL FINISH                   | Outside Black Chromed / Inside Silver Chromed |
| WEIGHT                          | 3,2 kgs approx. (12 ga. / 71 cm)              |
| OVERALL LENGTH / LENGTH OF PULL | 115 cm / 368 mm                               |
| PACKING                         | Hard Plastic Case                             |
|                                 |                                               |

| 202 B                                         |
|-----------------------------------------------|
| 12 ga. / 76 mm (3")                           |
| Monoblock, Forged Steel                       |
| Processed From Full Material of 4140 Steel    |
| Mobile                                        |
| Raised                                        |
| Hand Made Engraving                           |
| Double Trigger                                |
| Extractor                                     |
| Bradley Style White                           |
| Furkish Walnut                                |
| 2,5 - 3,5 kg                                  |
| Manuel                                        |
| Outside Black Chromed / Inside Silver Chromed |
| 3,2 kgs approx. (12 ga. / 71 cm)              |
| 115 cm / 368 mm                               |
| Hard Plastic Case                             |
|                                               |