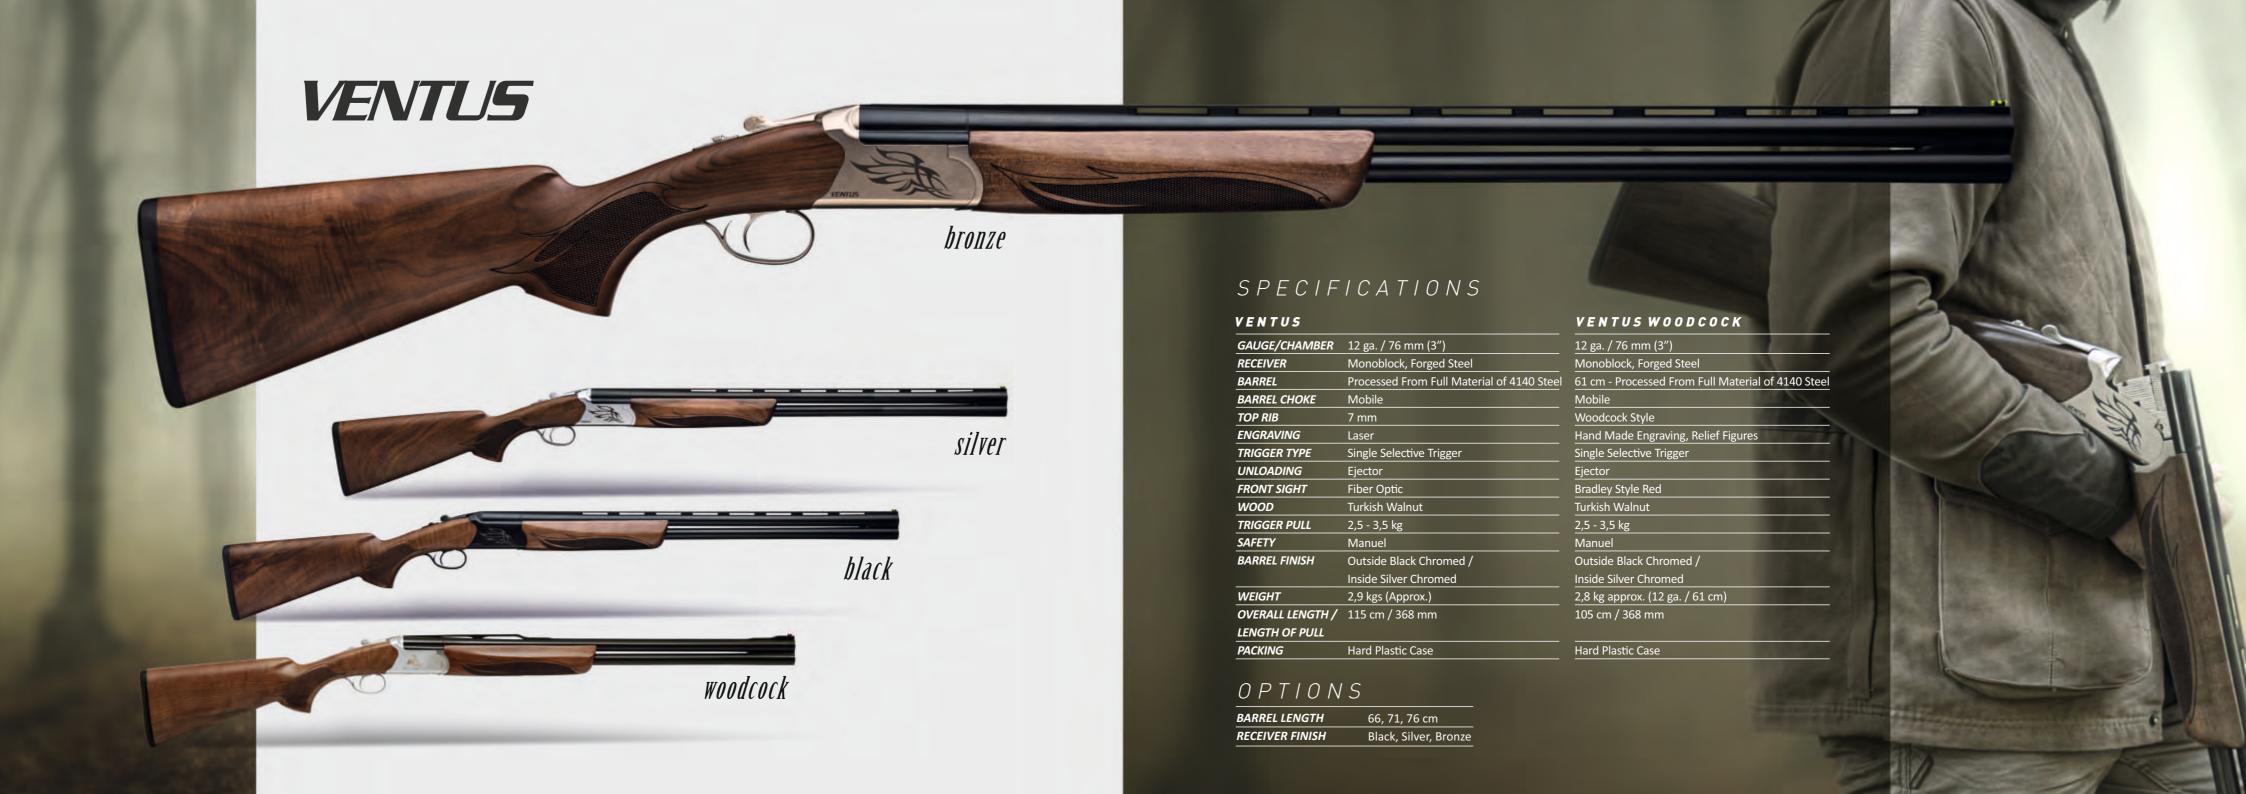

|
|                                 | A CONTRACTOR OF THE PARTY OF TH |

| GAUGE OPTIONS   | 12, 20, 28, .410 g |
|-----------------|--------------------|
| BARREL LENGTH   | 66, 71, 76 cm      |
| RECEIVER FINISH | Black, Silver      |









| AUGE/CHAMBER 12 ga. / 76 mm (3") |                                               |
|----------------------------------|-----------------------------------------------|
| RECEIVER                         | 7075 Aluminium                                |
| BARREL                           | Processed From Full Material of 4140 Steel    |
| BARREL CHOKE                     | Mobile                                        |
| TOP RIB                          | 8 mm                                          |
| ENGRAVING                        | Laser                                         |
| TRIGGER TYPE                     | Single Selective Trigger                      |
| UNLOADING                        | Extractor                                     |
| FRONT SIGHT