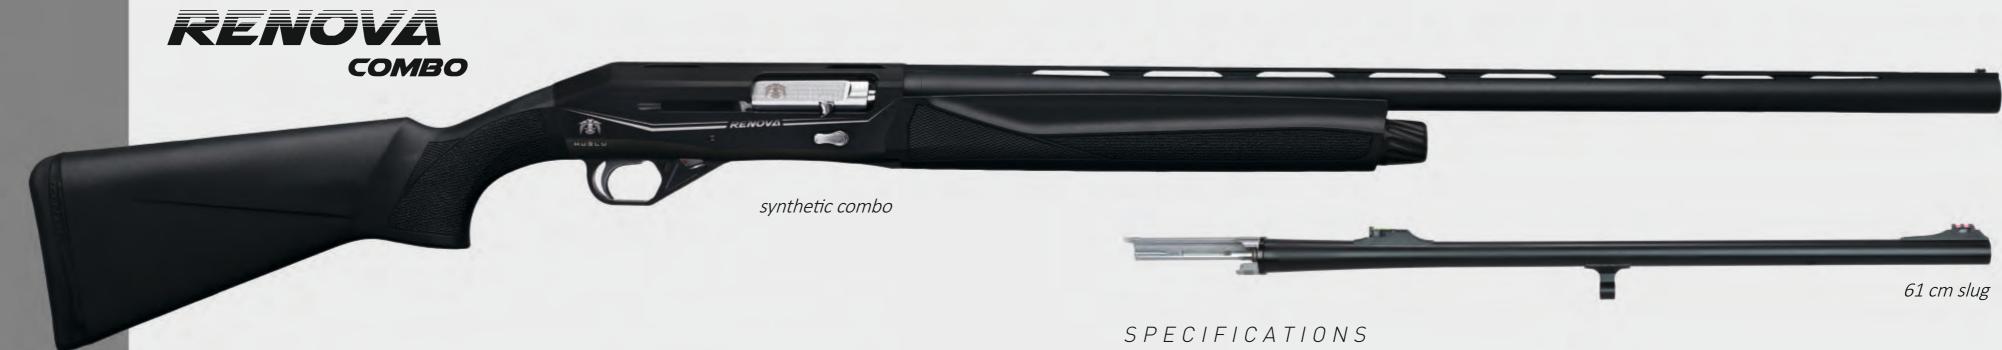

## RENOVA

### TECHNICAL SPECIFICATIONS

| WORKING SYSTEM                                    | Inertia                                      |
|---------------------------------------------------|----------------------------------------------|
| GAUGE/CHAMBER                                     | 12 ga. / 76 mm (3")                          |
| RECEIVER                                          | 7075 Aluminium                               |
| BARREL                                            | Processed from full material of 4140 steel   |
| BARREL CHOKE Mobile ( Fixed CYL for Slug Barrel ) |                                              |
| DOVETAIL                                          | Yes                                          |
| TOP RIB                                           | 7 mm (Adjustable Rear Sight for Slug Barrel) |
| FRONT SIGHT                                       | Red Fiber Optic                              |
| WOOD                                              | Turkish Walnut                               |
| BUTT PLATE                                        | Soft Impact                                  |
| TRIGGER PULL                                      | 2,3 kg                                       |
| SAFETY                                            | Cross-bolt on the trigger guard              |
| FINISH                                            | Matte black anodizing                        |
| CAPACITY                                          | 4+1                                          |
| WEIGHT                                            | 3 kg (Approx.)                               |
| BARREL LENGTH                                     | 71 cm ( SLUG: 61 cm )                        |
| OVERALL LENGTH (Min.) / LENGTH OF PULL            | 125 cm / 360 mm ( SLUG: 115 cm / 360 mm )    |
| PACKING                                           | Hard Plastic Case                            |
|                                                   |                                              |

GAUGE OPTIONS 12, 20 Ga

BARREL LENGTH 66, 71, 76 cm

RECEIVER FINISH Black, Bronze, Grey, O.D. Green