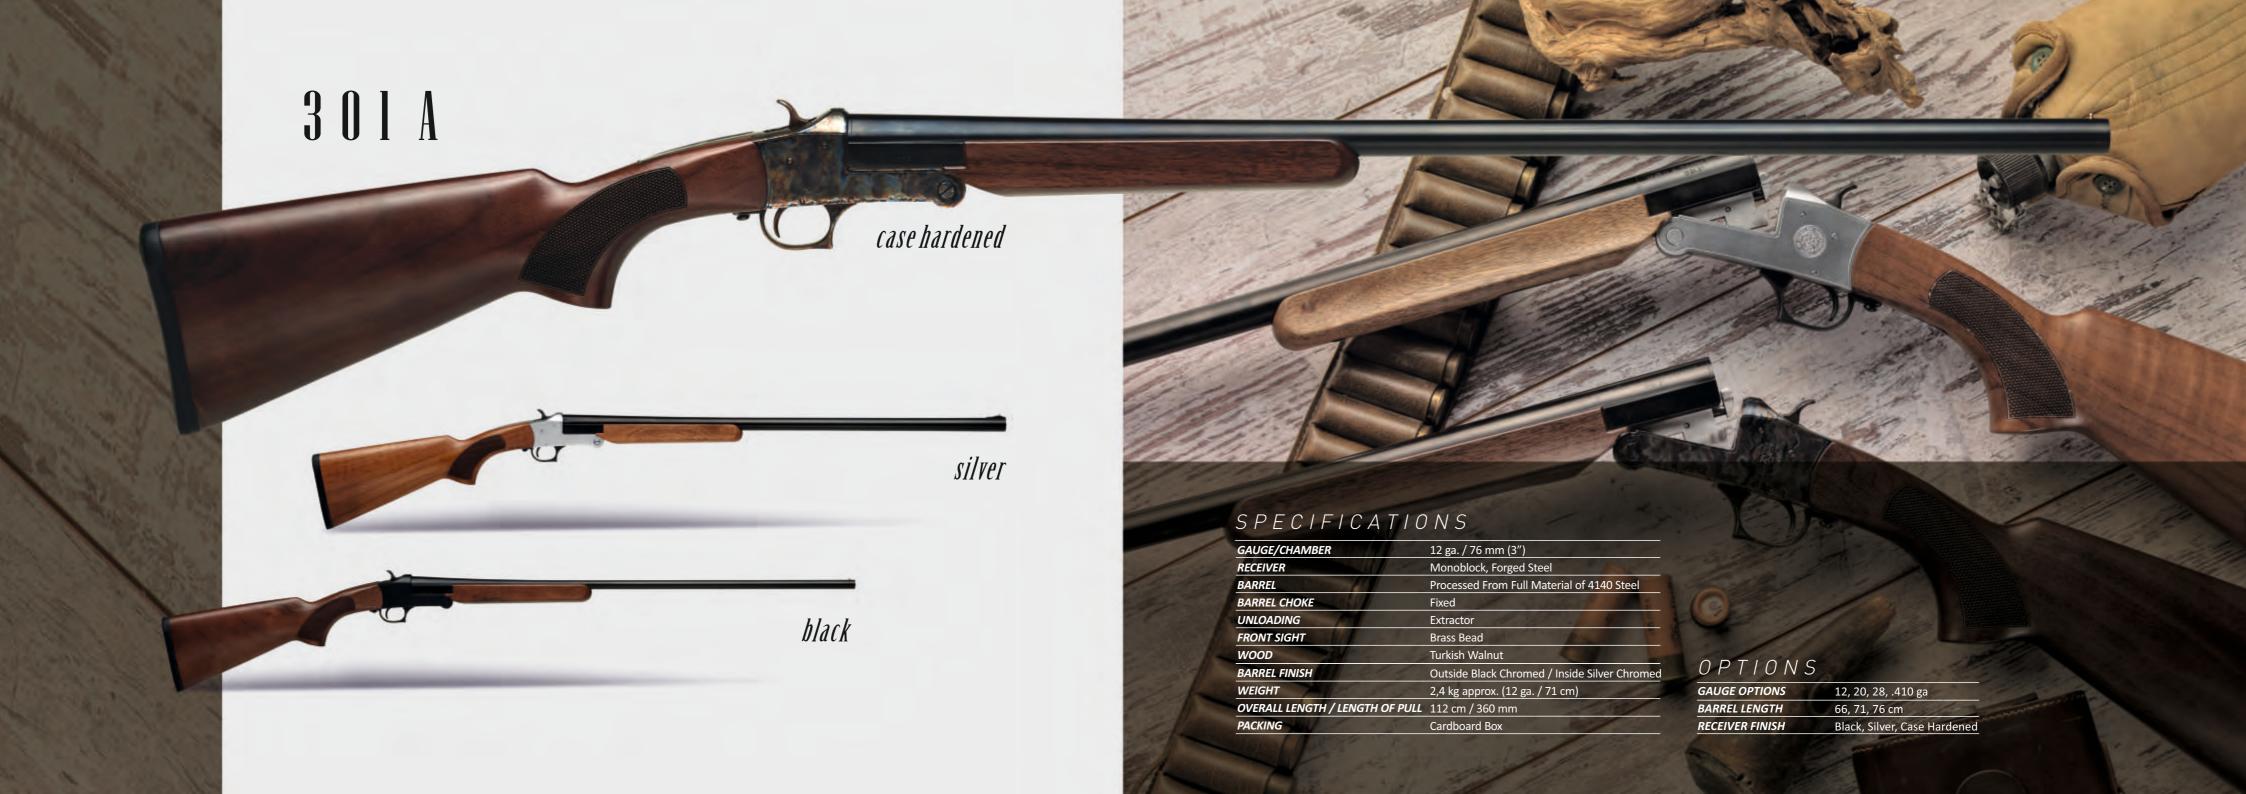

#### SPECIFICATIONS

| GAUGE/CHAMBER                   | 12 ga. / 76 mm (3")                           |
|---------------------------------|-----------------------------------------------|
| RECEIVER                        | Monoblock, Forged Steel                       |
| BARREL                          | Processed From Full Material of 4140 Steel    |
| BARREL CHOKE                    | Mobile                                        |
| TOP RIB                         | 8 mm                                          |
| ENGRAVING                       | Hand Made Engraving                           |
| TRIGGER TYPE                    | Double Trigger                                |
| UNLOADING                       | Extractor                                     |
| FRONT SIGHT                     | Bradley Style White                           |
| WOOD                            | Turkish Walnut                                |
| TRIGGER PULL                    | 3 kg approx                                   |
| SAFETY                          | Manuel                                        |
| BARREL FINISH                   | Outside Black Chromed / Inside Silver Chromed |
| WEIGHT                          | 3,2 kg approx. (12 ga. / 71 cm)               |
| OVERALL LENGTH / LENGTH OF PULL | 115 cm / 368 mm                               |
| PACKING                         | Hard Plastic Case                             |

| GAUGE OPTIONS   | 12, 20 ga      |
|-----------------|----------------|
| BARREL LENGTH   | 66, 71, 76 cm  |
| RECEIVER FINISH | Black, Silver, |
|                 | Case Hardene   |