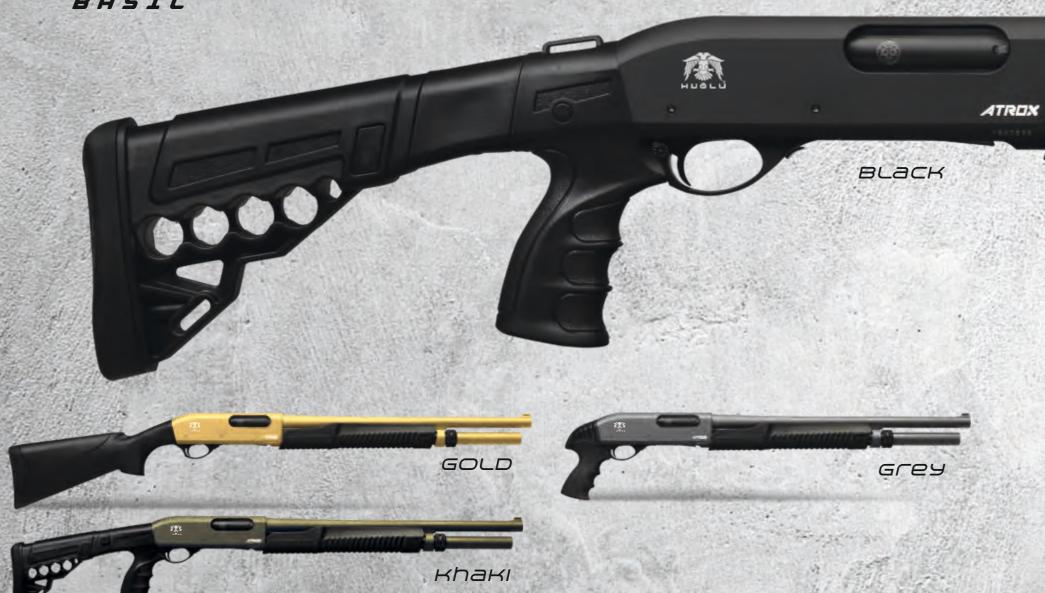

#### SPECIFICATIONS

| GAUGE/CHAMBER                          | 12 ga. / 76 mm (3")                                           |
|----------------------------------------|---------------------------------------------------------------|
| RECEIVER                               | 7075 Aluminium                                                |
| BARREL                                 | Processed from full material of 4140 steel                    |
| BARREL CHOKE                           | Fixed (Mobile Choke Optional)                                 |
| TOP RIB                                | 8mm                                                           |
| FRONT SIGHT                            | Fiber Optic                                                   |
| TRIGGER PULL                           | 2,7 kg                                                        |
| SAFETY                                 | Cross-bolt on the trigger guard                               |
| FINISH                                 | Matte black anodizing                                         |
| CAPACITY                               | 7+1                                                           |
| WEIGHT                                 | 3,20 kg (Approx.)                                             |
| BARREL LENGTH                          | 51 cm                                                         |
| OVERALL LENGTH (Min.) / LENGTH OF PULL | 78 cm with pistol grip                                        |
|                                        | 104 cm / 370 mm with standard stock                           |
|                                        | 103,50 cm / 363 mm with pistol grip stock                     |
|                                        | 98,50 cm / 318 mm-347 mm-376 mm with telescopic stock         |
|                                        | 98,50 cm / 318 mm-347 mm-376 mm with folding telescopic stock |
| PACKING                                | Cardboard Box                                                 |