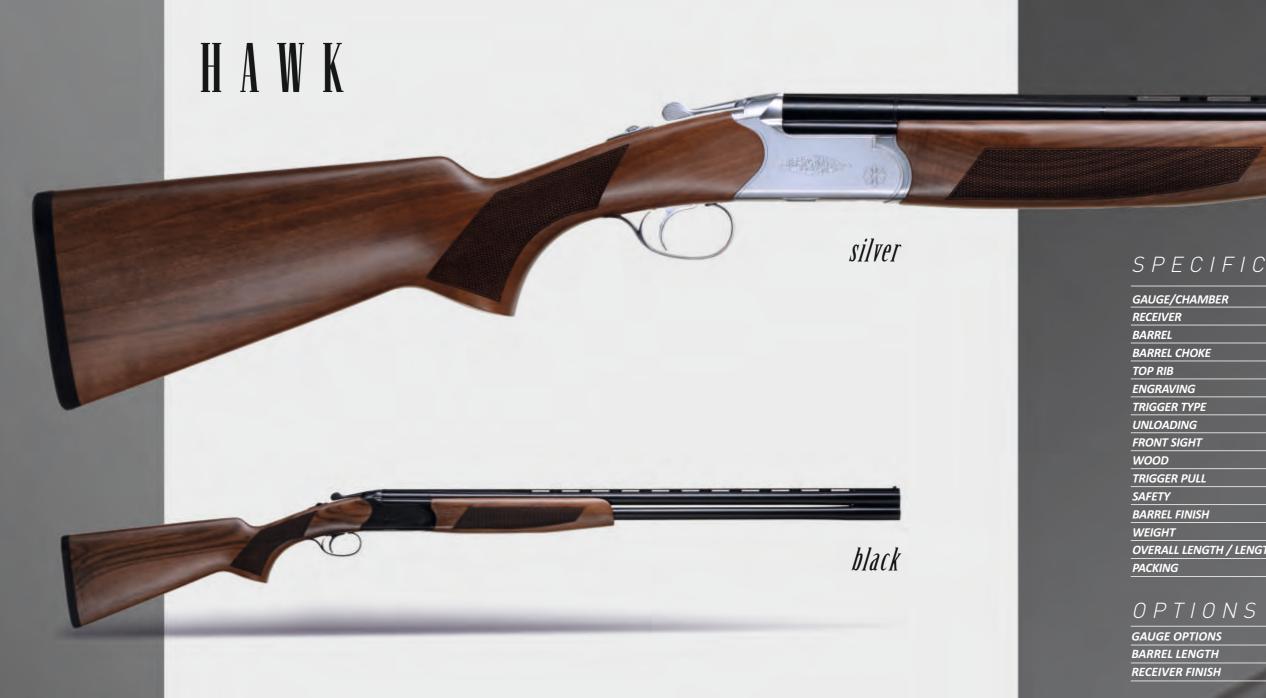

#### SPECIFICATIONS

| GAUGE/CHAMBER                   | 12 ga. / 76 mm (3")                           |
|---------------------------------|-----------------------------------------------|
| RECEIVER                        | Monoblock, Forged Steel                       |
| BARREL                          | Processed From Full Material of 4140 Steel    |
| BARREL CHOKE                    | Mobile                                        |
| TOP RIB                         | 8 mm                                          |
| ENGRAVING                       | Hand Made Engraving                           |
| TRIGGER TYPE                    | Single Selective Trigger                      |
| UNLOADING                       | Ejector                                       |
| FRONT SIGHT                     | Bradley Style White                           |
| WOOD                            | Turkish Walnut                                |
| TRIGGER PULL                    | 2,5 - 3,5 kg                                  |
| SAFETY                          | Manuel                                        |
| BARREL FINISH                   | Outside Black Chromed / Inside Silver Chromed |
| WEIGHT                          | 3,4 kg approx. (12 ga / 71 cm)                |
| OVERALL LENGTH / LENGTH OF PULL | 115 cm / 368 mm                               |
| PACKING                         | Hard Plastic Case                             |

| GAUGE OPTIONS   | 12, 20 Ga                   |
|-----------------|-----------------------------|
| BARREL LENGTH   | 66, 71, 76 cm               |
| RECEIVER FINISH | Black, Silver, Case Hardene |