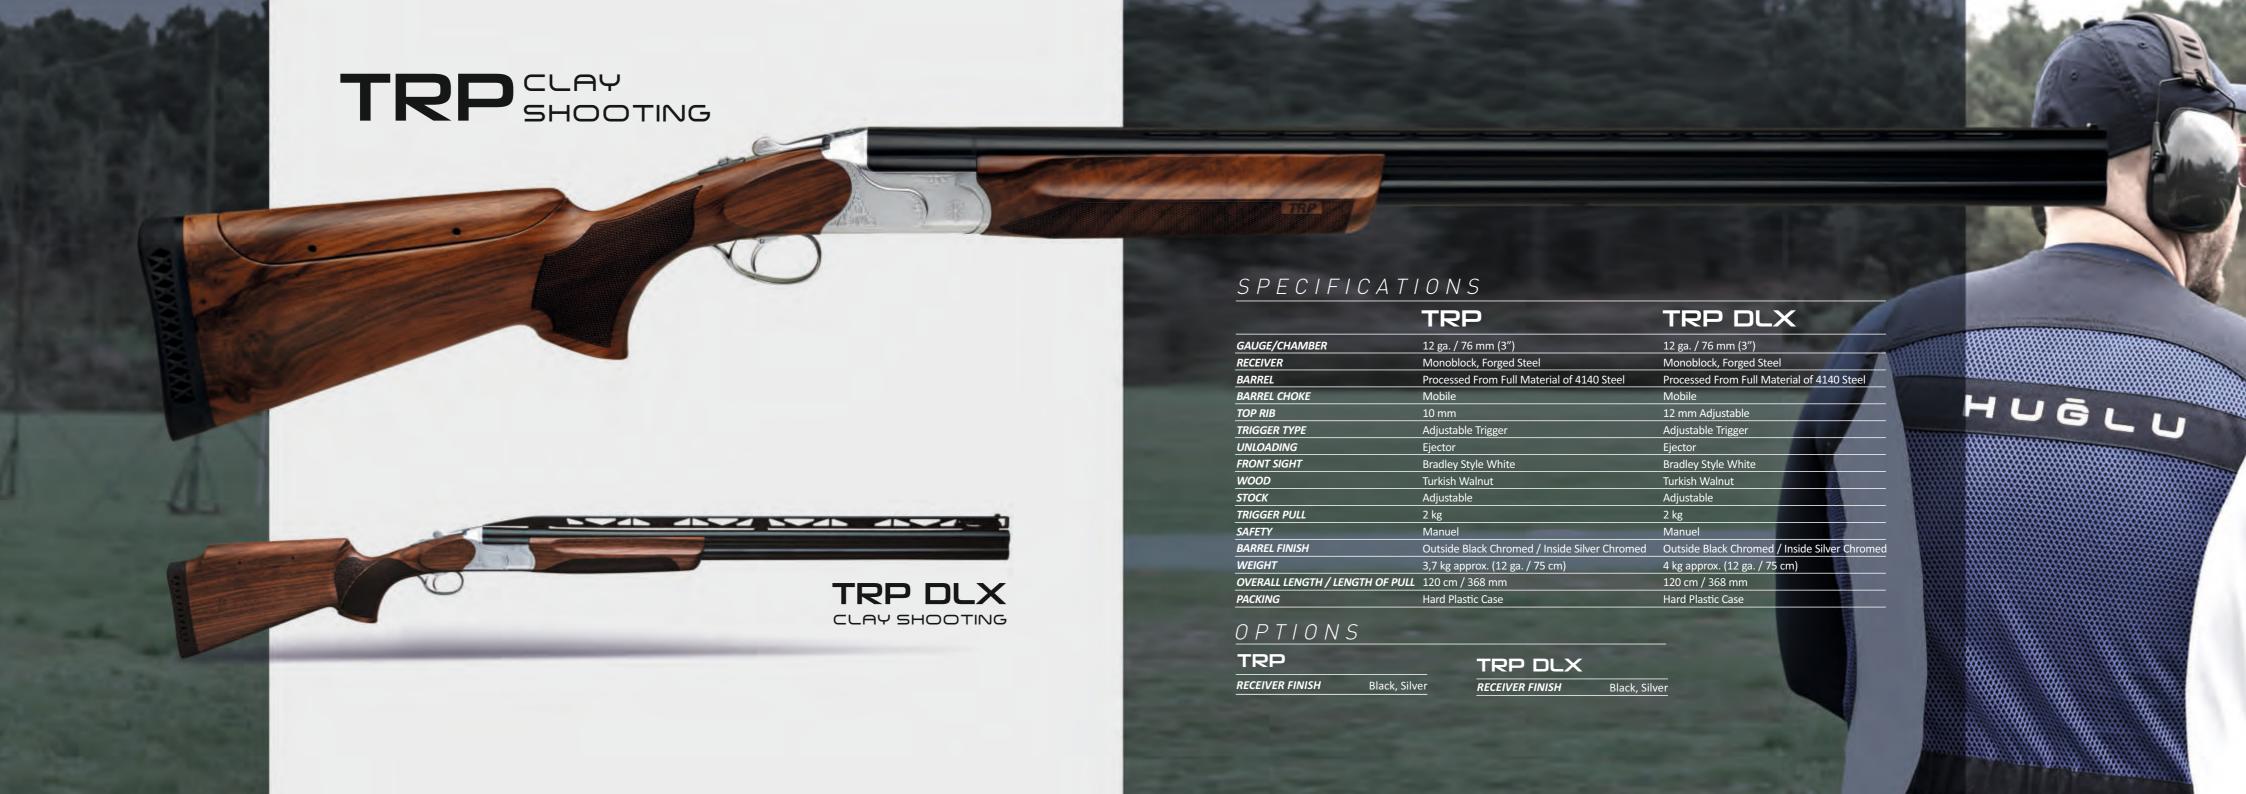

#### SPECIFICATIONS

| GAUGE/CHAMBER                   | 12 ga. / 76 mm (3")                           |
|---------------------------------|-----------------------------------------------|
| RECEIVER                        | Monoblock, Forged Steel                       |
| BARREL                          | Processed From Full Material of 4140 Steel    |
| BARREL CHOKE                    | Mobile                                        |
| TOP RIB                         | 8 mm                                          |
| ENGRAVING                       | Hand Made Engraving                           |
| TRIGGER TYPE                    | Single Selective Trigger                      |
| UNLOADING                       | Ejector                                       |
| FRONT SIGHT                     | Bradley Style White                           |
| WOOD                            | Turkish Walnut                                |
| TRIGGER PULL                    | 2,5 - 3,5 kg                                  |
| SAFETY                          | Manuel                                        |
| BARREL FINISH                   | Outside Black Chromed / Inside Silver Chromed |
| WEIGHT                          | 3,4 kg approx. (12 ga / 71 cm)                |
| OVERALL LENGTH / LENGTH OF PULL | 115 cm / 368 mm                               |
| PACKING                         | Hard Plastic Case                             |

| GAUGE OPTIONS   | 12, 20 Ga                   |
|-----------------|-----------------------------|
| BARREL LENGTH   | 66, 71, 76 cm               |
| RECEIVER FINISH | Black, Silver, Case Hardene |