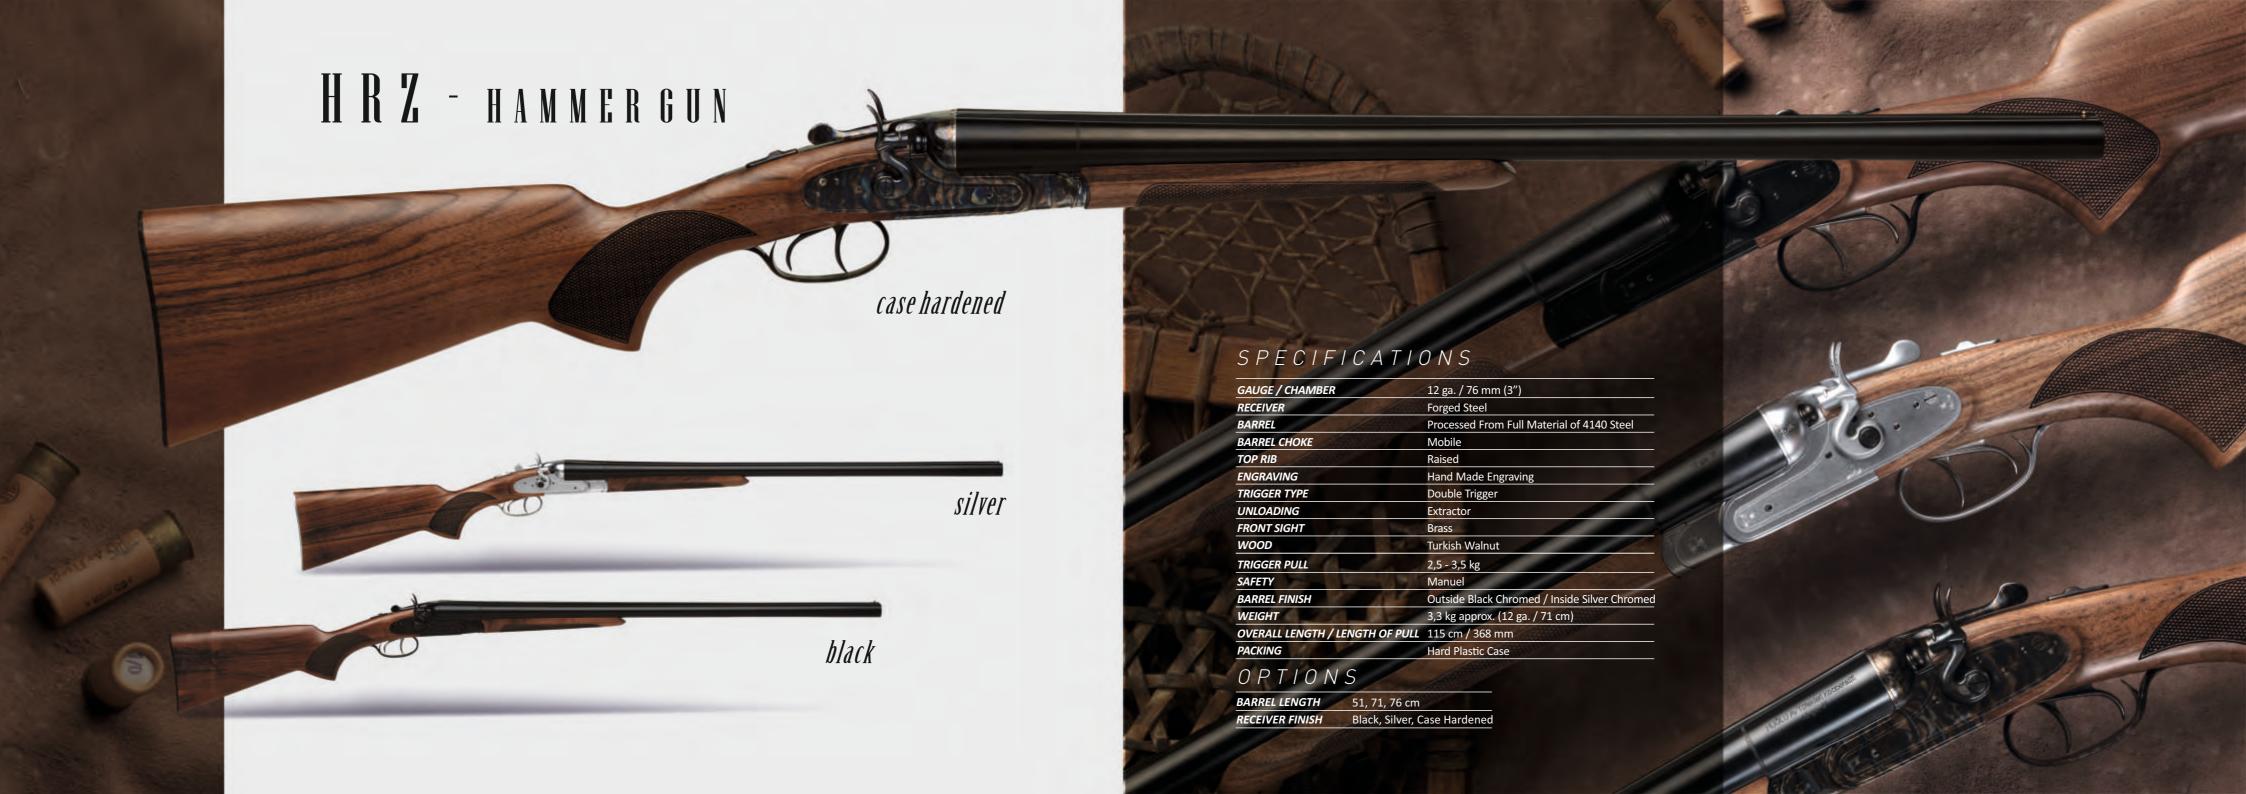

#### SPECIFICATIONS

| GAUGE/CHAMBER                   | 12 ga. / 76 mm (3")                           |
|---------------------------------|-----------------------------------------------|
| RECEIVER                        | Monoblock, Forged Steel                       |
| BARREL                          | Processed From Full Material of 4140 Steel    |
| BARREL CHOKE                    | Mobile                                        |
| TOP RIB                         | 8 mm                                          |
| ENGRAVING                       | Hand Made Engraving                           |
| TRIGGER TYPE                    | Double Trigger                                |
| UNLOADING                       | Extractor                                     |
| FRONT SIGHT                     | Bradley Style White                           |
| WOOD                            | Turkish Walnut                                |
| TRIGGER PULL                    | 3 kg approx                                   |
| SAFETY                          | Manuel                                        |
| BARREL FINISH                   | Outside Black Chromed / Inside Silver Chromed |
| WEIGHT                          | 3,2 kg approx. (12 ga. / 71 cm)               |
| OVERALL LENGTH / LENGTH OF PULL | 115 cm / 368 mm                               |
| PACKING                         | Hard Plastic Case                             |

| GAUGE OPTIONS   | 12, 20 ga      |
|-----------------|----------------|
| BARREL LENGTH   | 66, 71, 76 cm  |
| RECEIVER FINISH | Black, Silver, |
|                 | Case Hardene   |