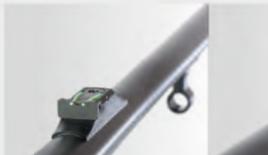

#### TECHNICAL SPECIFICATIONS

| WORKING SYSTEM                         | Gas Operated with Front Action Spring          |  |
|----------------------------------------|------------------------------------------------|--|
| GAUGE/CHAMBER                          | 12 ga. / 76 mm (3")                            |  |
| RECEIVER                               | 7075 Aluminium                                 |  |
| BARREL                                 | Processed from full material of 4140 steel     |  |
| BARREL CHOKE                           | Mobile ( Fixed CYL for Slug Barrel )           |  |
| DOVETAIL                               | Yes                                            |  |
| TOP RIB                                | 7 mm ( Adjustable Rear Sight for Slug Barrel ) |  |
| FRONT SIGHT                            | Red Fiber Optic                                |  |
| STOCK                                  | Turkish Walnut                                 |  |
| BUTT PLATE                             | Soft Impact                                    |  |
| TRIGGER PULL                           | 2,3 kg                                         |  |
| SAFETY                                 | Cross-bolt on the trigger guard                |  |
| FINISH                                 | Matte black anodizing                          |  |
| CAPACITY                               | 4+1                                            |  |
| WEIGHT                                 | 3,2 kg (Approx.)                               |  |
| BARREL LENGTH                          | 71 cm                                          |  |
| OVERALL LENGTH (Min.) / LENGTH OF PULL | 124 cm / 360 mm                                |  |
| PACKING                                | Hard Plastic Case                              |  |
|                                        |                                                |  |

### SPECIFICATIONS

| WORKING SYSTEM                         | Gas Operated with Front Action Spring          |  |
|----------------------------------------|------------------------------------------------|--|
| GAUGE/CHAMBER                          | 12 ga. / 76 mm (3")                            |  |
| RECEIVER                               | 7075 Aluminium                                 |  |
| BARREL                                 | Processed from full material of 4140 steel     |  |
| BARREL CHOKE                           | Mobile ( Fixed CYL for Slug Barrel )           |  |
| DOVETAIL                               | Yes                                            |  |
| TOP RIB                                | 7 mm ( Adjustable Rear Sight for Slug Barrel ) |  |
| FRONT SIGHT                            | Red Fiber Optic                                |  |
| STOCK                                  | Synthetic                                      |  |
| BUTT PLATE                             | Soft Impact                                    |  |
| TRIGGER PULL                           | 2,3 kg                                         |  |
| SAFETY                                 | Cross-bolt on the trigger guard                |  |
| FINISH                                 | Matte black anodizing                          |  |
| CAPACITY                               | 4+1                                            |  |
| WEIGHT                                 | 3,2 kg (Approx.)                               |  |
| BARREL LENGTH                          | 71 cm                                          |  |
| OVERALL LENGTH (Min.) / LENGTH OF PULL | 124 cm / 360 mm                                |  |
| PACKING                                | Hard Plastic Case                              |  |
|                                        |                                                |  |

camo

carbon fiber

ACTIVE EXTENDED
KNURLED "MOD"

| WORKING SYSTEM                         | Gas Operated with Front Action Spring      |
|----------------------------------------|--------------------------------------------|
| GAUGE/CHAMBER                          | 12 ga. / 76 mm (3")                        |
| RECEIVER                               | 7075 Aluminium                             |
| BARREL                                 | Processed from full material of 4140 steel |
| BARREL CHOKE                           | Mobile                                     |
| DOVETAIL                               | Yes                                        |
| TOP RIB                                | 7 mm                                       |
| FRONT SIGHT                            | Red Fiber Optic                            |
| STOCK                                  | Synthetic                                  |
| BUTT PLATE                             | Soft Impact                                |
| TRIGGER PULL                           | 2,3 kg                                     |
| SAFETY                                 | Cross-bolt on the trigger guard            |
| FINISH                                 | Camouflage                                 |
| CAPACITY                               | 4+1                                        |
| WEIGHT                                 | 3,2 kg (Approx.)                           |
| BARREL LENGTH                          | 71 cm                                      |
| OVERALL LENGTH (Min.) / LENGTH OF PULL | 124 cm / 360 mm                            |
| PACKING                                | Hard Plastic Case                          |
|                                        |                                            |

#### SPECIFICATIONS

| WORKING SYSTEM                         | Gas Operated with Front Action Spring     |
|----------------------------------------|-------------------------------------------|
| GAUGE/CHAMBER                          | 12 ga. / 76 mm (3")                       |
| RECEIVER                               | 7075 Aluminium                            |
| BARREL                                 | Processed from full material of 4140 stee |
| BARREL CHOKE                           | Extended Knurled Choke                    |
| DOVETAIL                               | Yes                                       |
| TOP RIB                                | 10 mm                                     |
| FRONT SIGHT                            | Red Fiber Optic                           |
| STOCK                                  | Synthetic                                 |
| BUTT PLATE                             | Soft Impact                               |
| TRIGGER PULL                           | 2,3 kg                                    |
| SAFETY                                 | Cross-bolt on the trigger guard           |
| FINISH                                 | Blue cerekote                             |
| CAPACITY                               | 11+1                                      |
| WEIGHT                                 | 3,6 kg (Approx.)                          |
| BARREL LENGTH                          | 76 cm                                     |
| OVERALL LENGTH (Min.) / LENGTH OF PULL | 129 cm / 360 mm                           |
| PACKING                                | Hard Plastic Case                         |
|                                        |                                           |