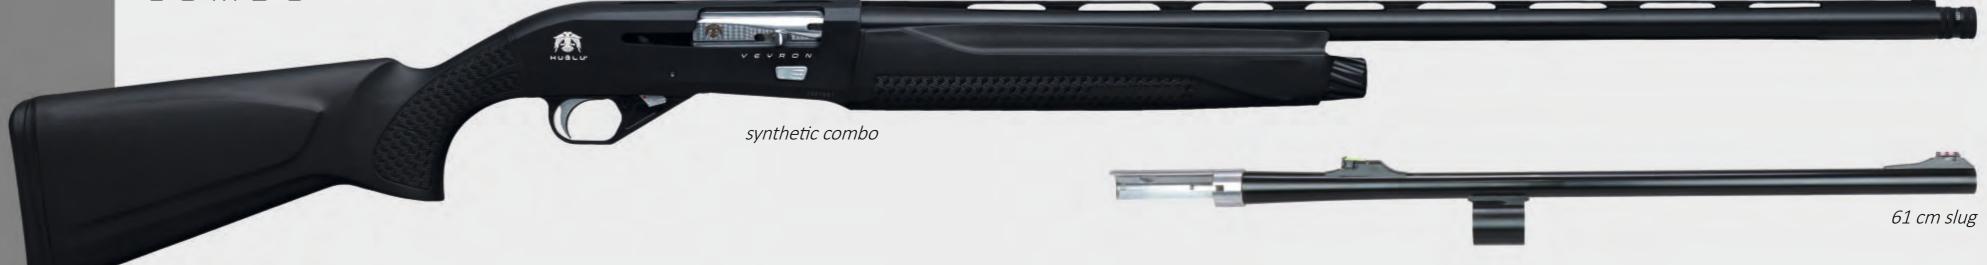

### SPECIFICATIONS

| WORKING SYSTEM                         | Gas Operated with Front Action Spring          |  |
|----------------------------------------|------------------------------------------------|--|
| GAUGE/CHAMBER                          | 12 ga. / 76 mm (3")                            |  |
| RECEIVER                               | 7075 Aluminium                                 |  |
| BARREL                                 | Processed from full material of 4140 steel     |  |
| BARREL CHOKE                           | Mobile ( Fixed CYL for Slug Barrel )           |  |
| DOVETAIL                               | Yes                                            |  |
| TOP RIB                                | 7 mm ( Adjustable Rear Sight for Slug Barrel ) |  |
| FRONT SIGHT                            | Red Fiber Optic                                |  |
| STOCK                                  | Synthetic                                      |  |
| BUTT PLATE                             | Soft Impact                                    |  |
| TRIGGER PULL                           | 2,3 kg                                         |  |
| SAFETY                                 | Cross-bolt on the trigger guard                |  |
| FINISH                                 | Matte black anodizing                          |  |
| CAPACITY                               | 4+1                                            |  |
| WEIGHT                                 | 3,2 kg (Approx.)                               |  |
| BARREL LENGTH                          | 71 cm                                          |  |
| OVERALL LENGTH (Min.) / LENGTH OF PULL | 124 cm / 360 mm                                |  |
| PACKING                                | Hard Plastic Case                              |  |
|                                        |                                                |  |

| <b>GAUGE OPTIONS</b> | 12, 20 Ga                   |
|----------------------|-----------------------------|
| BARREL LENGTH        | 61 (Slug), 66, 71, 76 cm    |
| RECEIVER FINISH      | Grev. Bronze. Navy Blue. Kl |