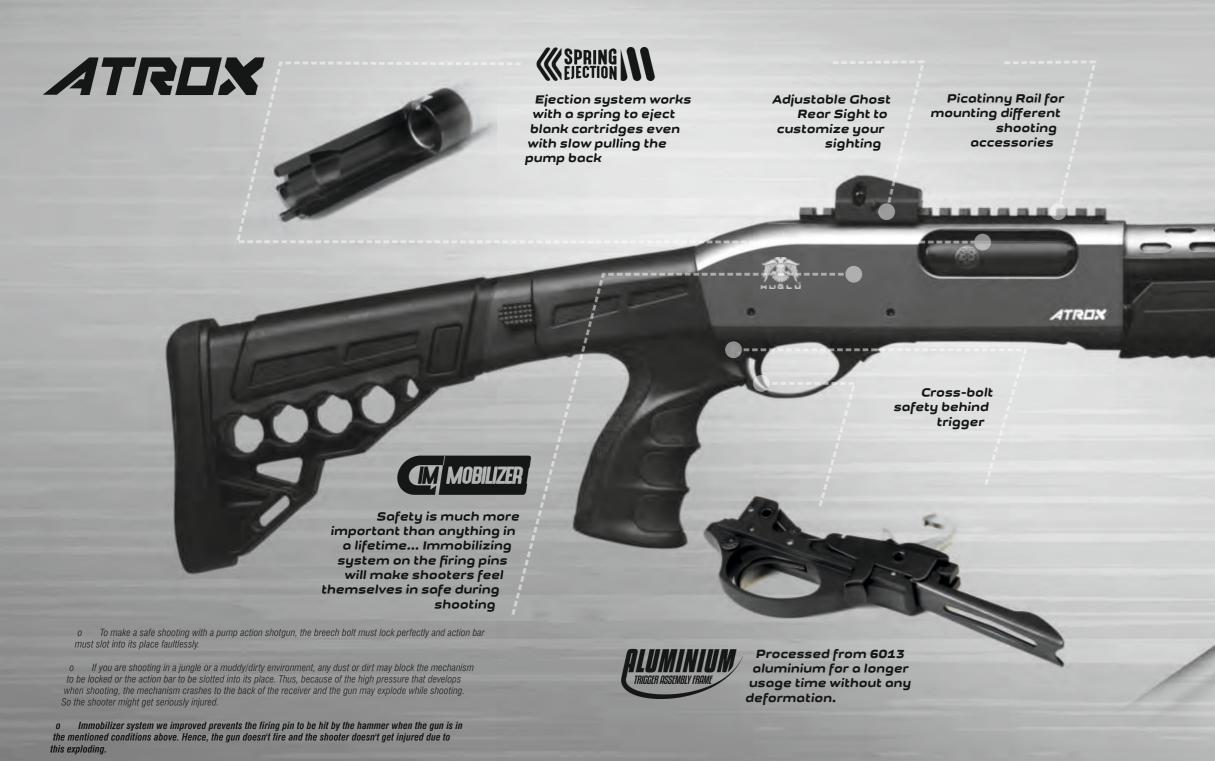

Heat Shield to protect shooter hands from the heat of the barrel.

FOLDING TELESCOPIC STOCK

TELESCOPIC STOCK

Wing Protected Front Sight

Muzzle Brake

STANDARD STOCK

PISTOL GRIP STOCK

| GAUGE/CHAMBER                          | 12 ga. / 76 mm (3")                                        |
|----------------------------------------|------------------------------------------------------------|
| RECEIVER                               | 7075 Aluminium                                             |
| BARREL                                 | Processed from full material of 4140 steel                 |
| BARREL CHOKE                           | Fixed                                                      |
| HEAT SHIELD                            | Yes                                                        |
| PICATINNY RAIL                         | Yes                                                        |
| MUZZLE BRAKE                           | Yes                                                        |
| REAR SIGHT                             | Ghost Rear Sight                                           |
| FRONT SIGHT                            | Wing Protected Sight                                       |
| TRIGGER PULL                           | 2,7 kg                                                     |
| SAFETY                                 | Cross-bolt on the trigger guard                            |
| FINISH                                 | Matte black anodizing                                      |
| CAPACITY                               | 7+1                                                        |
| WEIGHT                                 | 2,80 kg (Approx.)                                          |
| BARREL LENGTH                          | 46 cm                                                      |
| OVERALL LENGTH (Min.) / LENGTH OF PULL | 76,5 cm with pistol grip                                   |
|                                        | 102,50 cm / 370 mm with standard stock                     |
|                                        | 102 cm / 363 mm with pistol grip stock                     |
|                                        | 97 cm / 318 mm-347 mm-376 mm with telescopic stock         |
|                                        | 97 cm / 318 mm-347 mm-376 mm with folding telescopic stock |
| PACKING                                | Cardboard Box                                              |

STOC

| GAUGE/CHAMBER                          | 12 ga. / 76 mm (3")                                        |
|----------------------------------------|------------------------------------------------------------|
| RECEIVER                               | 7075 Aluminium                                             |
| BARREL                                 | Processed from full material of 4140 steel                 |
| BARREL CHOKE                           | Fixed                                                      |
| PICATINNY RAIL                         | Yes                                                        |
| MUZZLE BRAKE                           | Yes                                                        |
| REAR SIGHT                             | Ghost Rear Sight                                           |
| FRONT SIGHT                            | Wing Protected Sight                                       |
| TRIGGER PULL                           | 2,7 kg                                                     |
| SAFETY                                 | Cross-bolt on the trigger guard                            |
| FINISH                                 | Matte black anodizing                                      |
| CAPACITY                               | 7+1                                                        |
| WEIGHT                                 | 3,10 kg(Approx.)                                           |
| BARREL LENGTH                          | 46 cm                                                      |
| OVERALL LENGTH (Min.) / LENGTH OF PULL | 76,50 cm with pistol grip                                  |
|                                        | 102,50 cm / 370 mm with standard stock                     |
|                                        | 102 cm / 363 mm with pistol grip stock                     |
|                                        | 97 cm / 318 mm-347 mm-376 mm with telescopic stock         |
|                                        | 97 cm / 318 mm-347 mm-376 mm with folding telescopic stock |
| PACKING                                | Cardboard Box                                              |