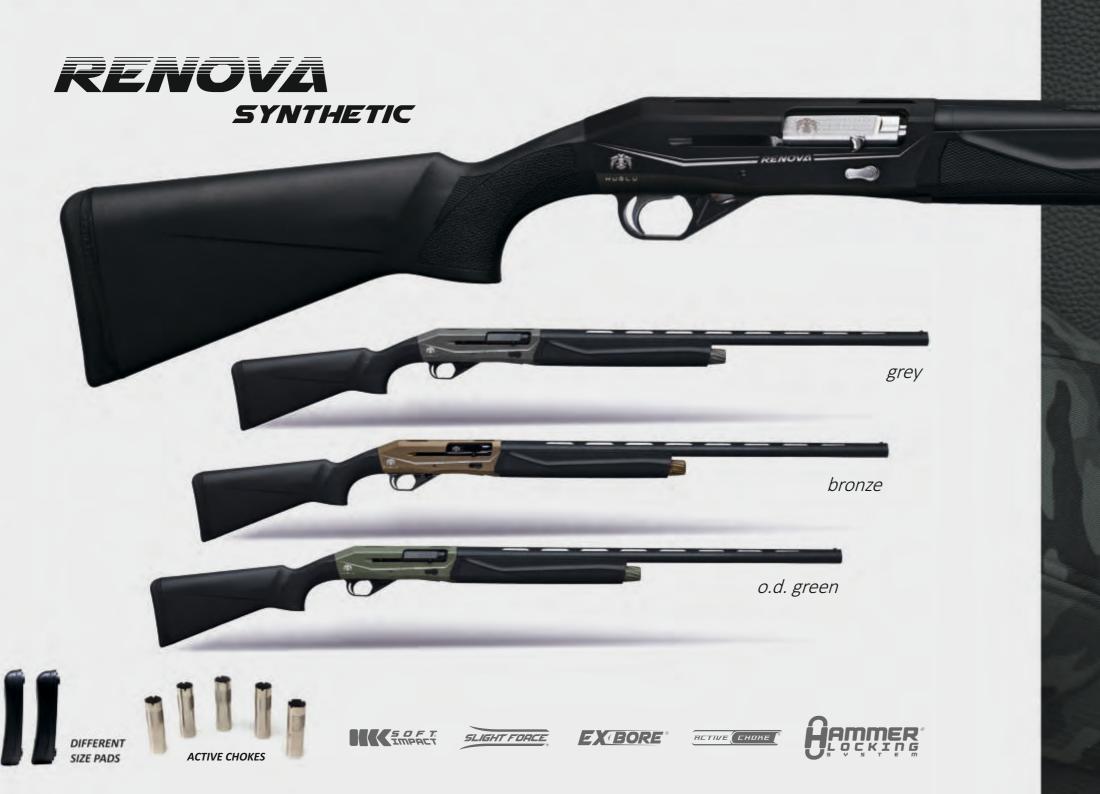

## RENOVA

GAUGE OPTIONS 12, 20 Ga

BARREL LENGTH 66, 71, 76 cm

RECEIVER FINISH Black, Bronze, Grey, O.D. Green