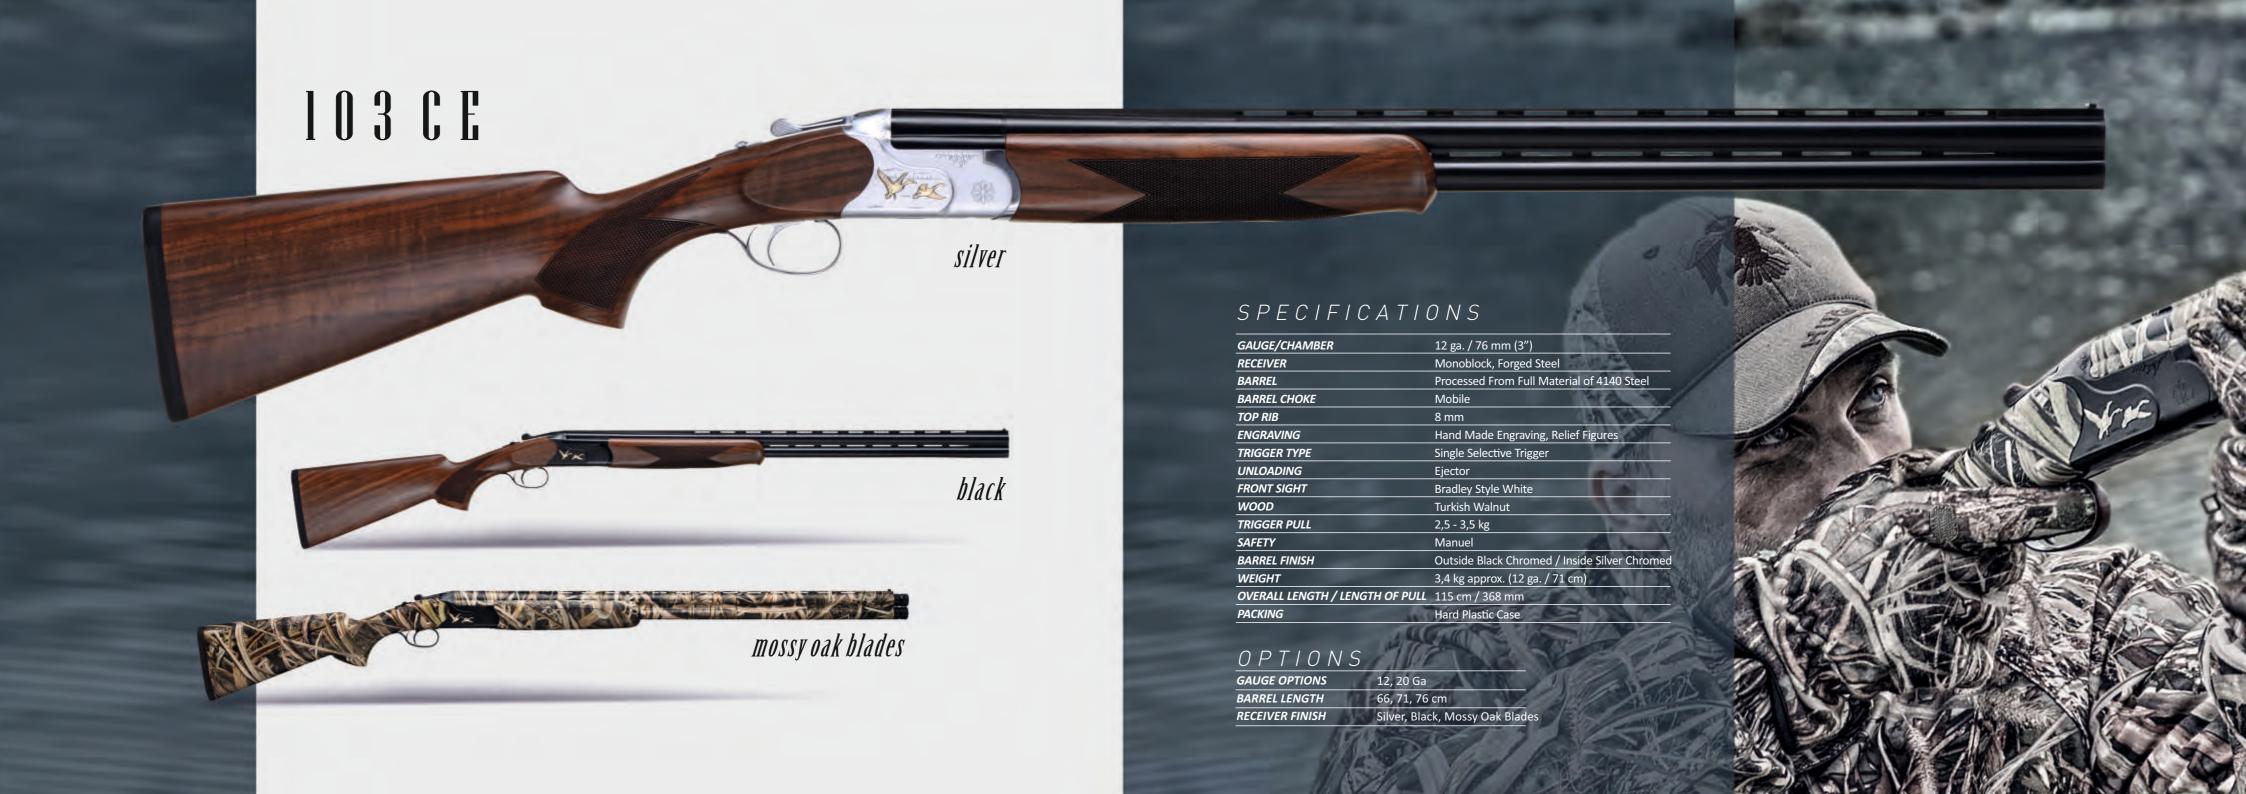

#### SPECIFICATIONS

| GAUGE/CHAMBER                   | 12 ga. / 76 mm (3")                           |
|---------------------------------|-----------------------------------------------|
| RECEIVER                        | Monoblock, Forged Steel                       |
| BARREL                          | Processed From Full Material of 4140 Steel    |
| BARREL CHOKE                    | Mobile                                        |
| TOP RIB                         | 8 mm                                          |
| ENGRAVING                       | Hand Made Engraving                           |
| TRIGGER TYPE                    | Single Selective Trigger                      |
| UNLOADING                       | Ejector                                       |
| FRONT SIGHT                     | Bradley Style White                           |
| WOOD                            | Turkish Walnut                                |
| TRIGGER PULL                    | 2,5 - 3,5 kg                                  |
| SAFETY                          | Manuel                                        |
| BARREL FINISH                   | Outside Black Chromed / Inside Silver Chromed |
| WEIGHT                          | 3,4 kg approx. (12 ga / 71 cm)                |
| OVERALL LENGTH / LENGTH OF PULL | 115 cm / 368 mm                               |
| PACKING                         | Hard Plastic Case                             |

| GAUGE OPTIONS   | 12, 20 Ga                   |
|-----------------|-----------------------------|
| BARREL LENGTH   | 66, 71, 76 cm               |
| RECEIVER FINISH | Black, Silver, Case Hardene |