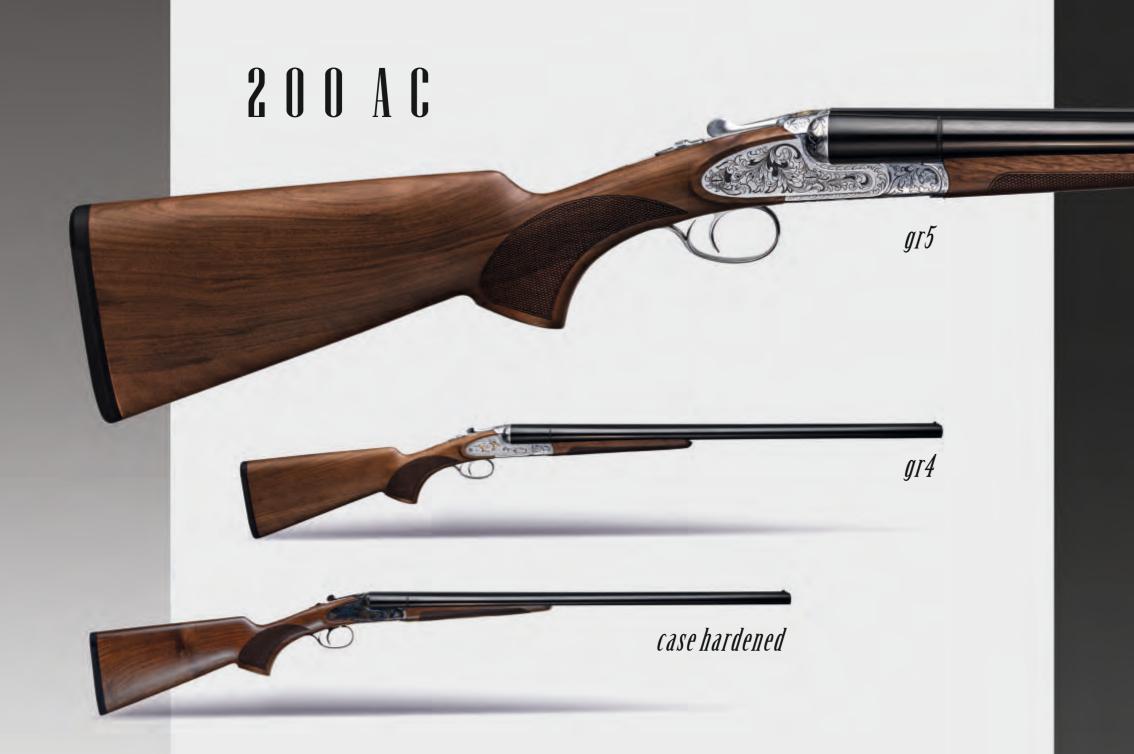

#### SPECIFICATIONS

| 12 ga. / 76 mm (3")                           |
|-----------------------------------------------|
| Monoblock, Forged Steel                       |
| Processed From Full Material of 4140 Steel    |
| Mobile                                        |
| Raised                                        |
| Hand Made Engraving, Relief Figures           |
| Single Selective Trigger                      |
| Extractor                                     |
| Bradley Style White                           |
| Turkish Walnut                                |
| 2,5 - 3,5 kg                                  |
| Manuel                                        |
| Outside Black Chromed / Inside Silver Chromed |
| 3,3 kgs approx. (12 ga. / 71 cm)              |
| 115 cm / 368 mm                               |
| Hard Plastic Case                             |
|                                               |

| GAUGE OPTIONS   | 12, 20, 28, .410 Ga |
|-----------------|---------------------|
| BARREL LENGTH   | 66, 71, 76 cm       |
| RECEIVER FINISH | GR4 GR5 Case Harden |