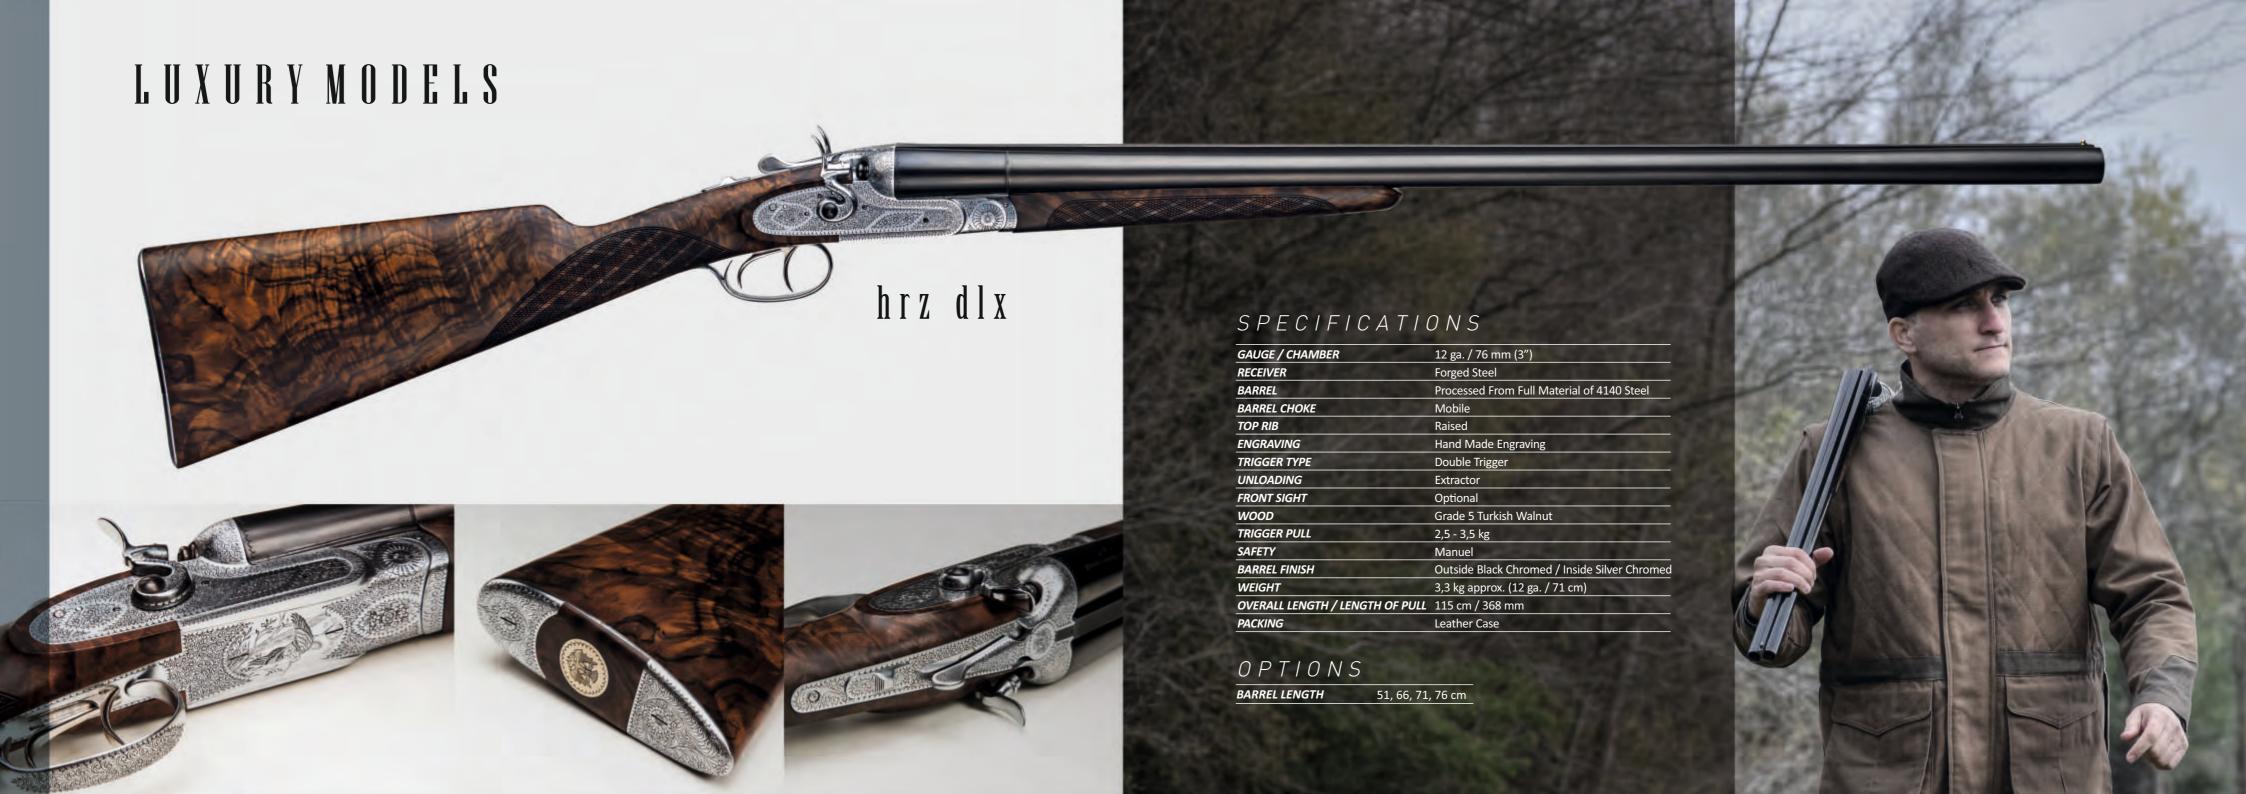

#### SPECIFICATIONS

| GAUGE/CHAMBER                   | 12 ga. / 76 mm (3")                           |
|---------------------------------|-----------------------------------------------|
| RECEIVER                        | Monoblock, Forged Steel                       |
| BARREL                          | Processed From Full Material of 4140 Steel    |
| BARREL CHOKE                    | Mobile                                        |
| TOP RIB                         | 8 mm                                          |
| ENGRAVING                       | Hand Made Engraving                           |
| TRIGGER TYPE                    | Single Selective Trigger                      |
| UNLOADING                       | Ejector                                       |
| FRONT SIGHT                     | Bradley Style White                           |
| WOOD                            | Turkish Walnut                                |
| TRIGGER PULL                    | 2,5 - 3,5 kg                                  |
| SAFETY                          | Manuel                                        |
| BARREL FINISH                   | Outside Black Chromed / Inside Silver Chromed |
| WEIGHT                          | 3,4 kg approx. (12 ga / 71 cm)                |
| OVERALL LENGTH / LENGTH OF PULL | 115 cm / 368 mm                               |
| PACKING                         | Hard Plastic Case                             |

| GAUGE OPTIONS   | 12, 20 Ga                   |
|-----------------|-----------------------------|
| BARREL LENGTH   | 66, 71, 76 cm               |
| RECEIVER FINISH | Black, Silver, Case Hardene |