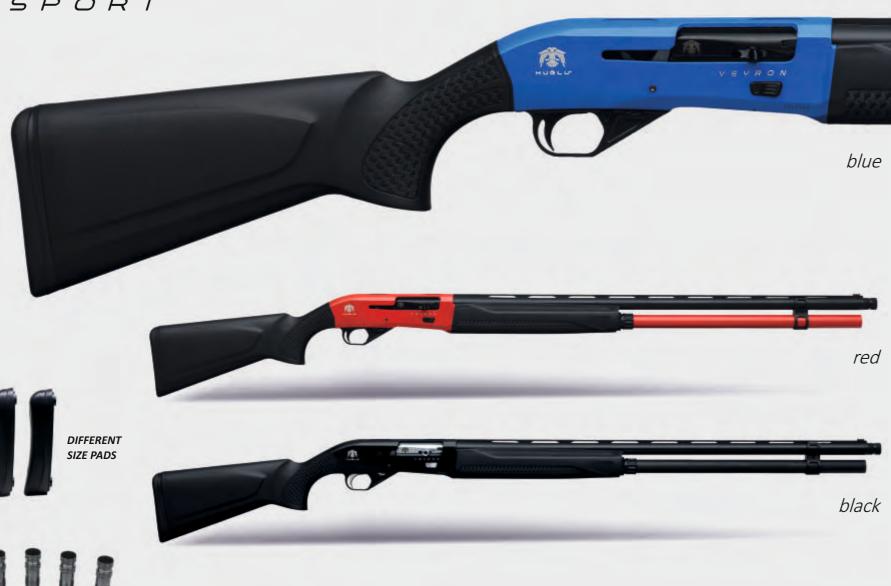

## V E Y R O N Sport

#### SPECIFICATIONS

| WORKING SYSTEM                         | Gas Operated with Front Action Spring     |
|----------------------------------------|-------------------------------------------|
| GAUGE/CHAMBER                          | 12 ga. / 76 mm (3")                       |
| RECEIVER                               | 7075 Aluminium                            |
| BARREL                                 | Processed from full material of 4140 stee |
| BARREL CHOKE                           | Extended Knurled Choke                    |
| DOVETAIL                               | Yes                                       |
| TOP RIB                                | 10 mm                                     |
| FRONT SIGHT                            | Red Fiber Optic                           |
| STOCK                                  | Synthetic                                 |
| BUTT PLATE                             | Soft Impact                               |
| TRIGGER PULL                           | 2,3 kg                                    |
| SAFETY                                 | Cross-bolt on the trigger guard           |
| FINISH                                 | Blue cerekote                             |
| CAPACITY                               | 11+1                                      |
| WEIGHT                                 | 3,6 kg (Approx.)                          |
| BARREL LENGTH                          | 76 cm                                     |
| OVERALL LENGTH (Min.) / LENGTH OF PULL | 129 cm / 360 mm                           |
| PACKING                                | Hard Plastic Case                         |
|                                        |                                           |