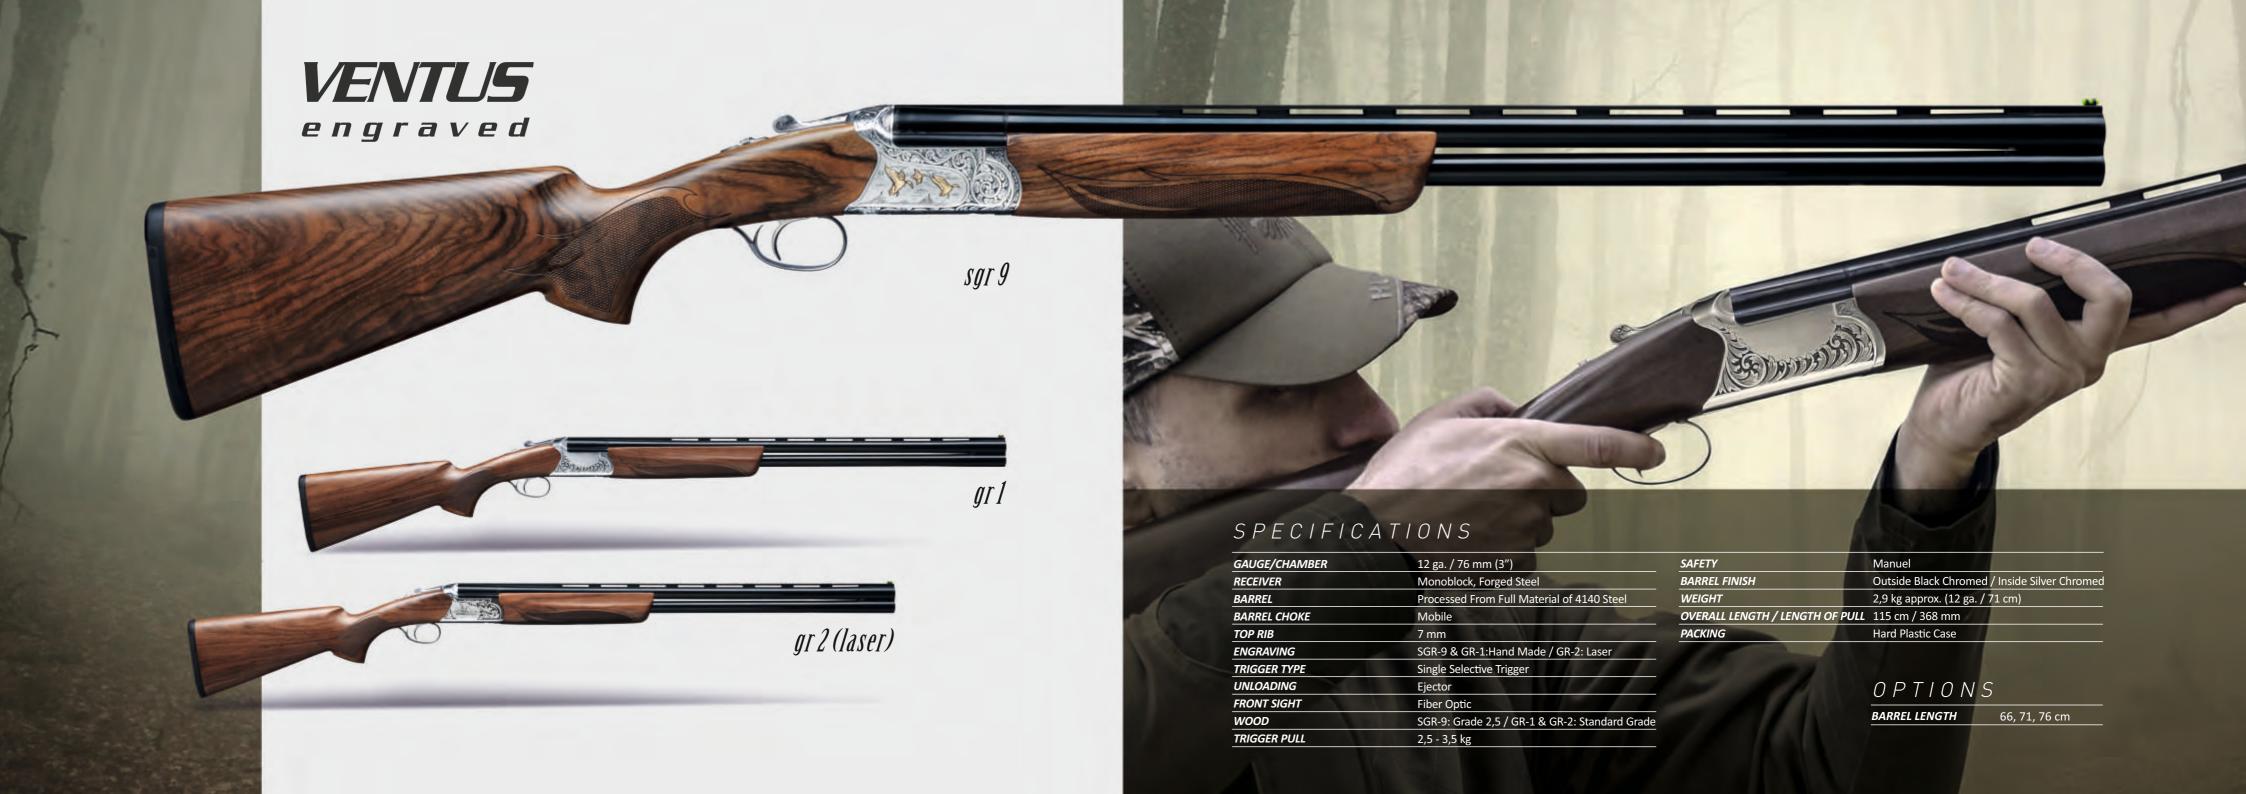

|
|                                 | A CONTRACTOR OF THE PARTY OF TH |

| GAUGE OPTIONS   | 12, 20, 28, .410 g |
|-----------------|--------------------|
| BARREL LENGTH   | 66, 71, 76 cm      |
| RECEIVER FINISH | Black, Silver      |









| AUGE/CHAMBER 12 ga. / 76 mm (3") |                                               |
|----------------------------------|-----------------------------------------------|
| RECEIVER                         | 7075 Aluminium                                |
| BARREL                           | Processed From Full Material of 4140 Steel    |
| BARREL CHOKE                     | Mobile                                        |
| TOP RIB                          | 8 mm                                          |
| ENGRAVING                        | Laser                                         |
| TRIGGER TYPE                     | Single Selective Trigger                      |
| UNLOADING                        | Extractor                                     |
| FRONT SIGHT