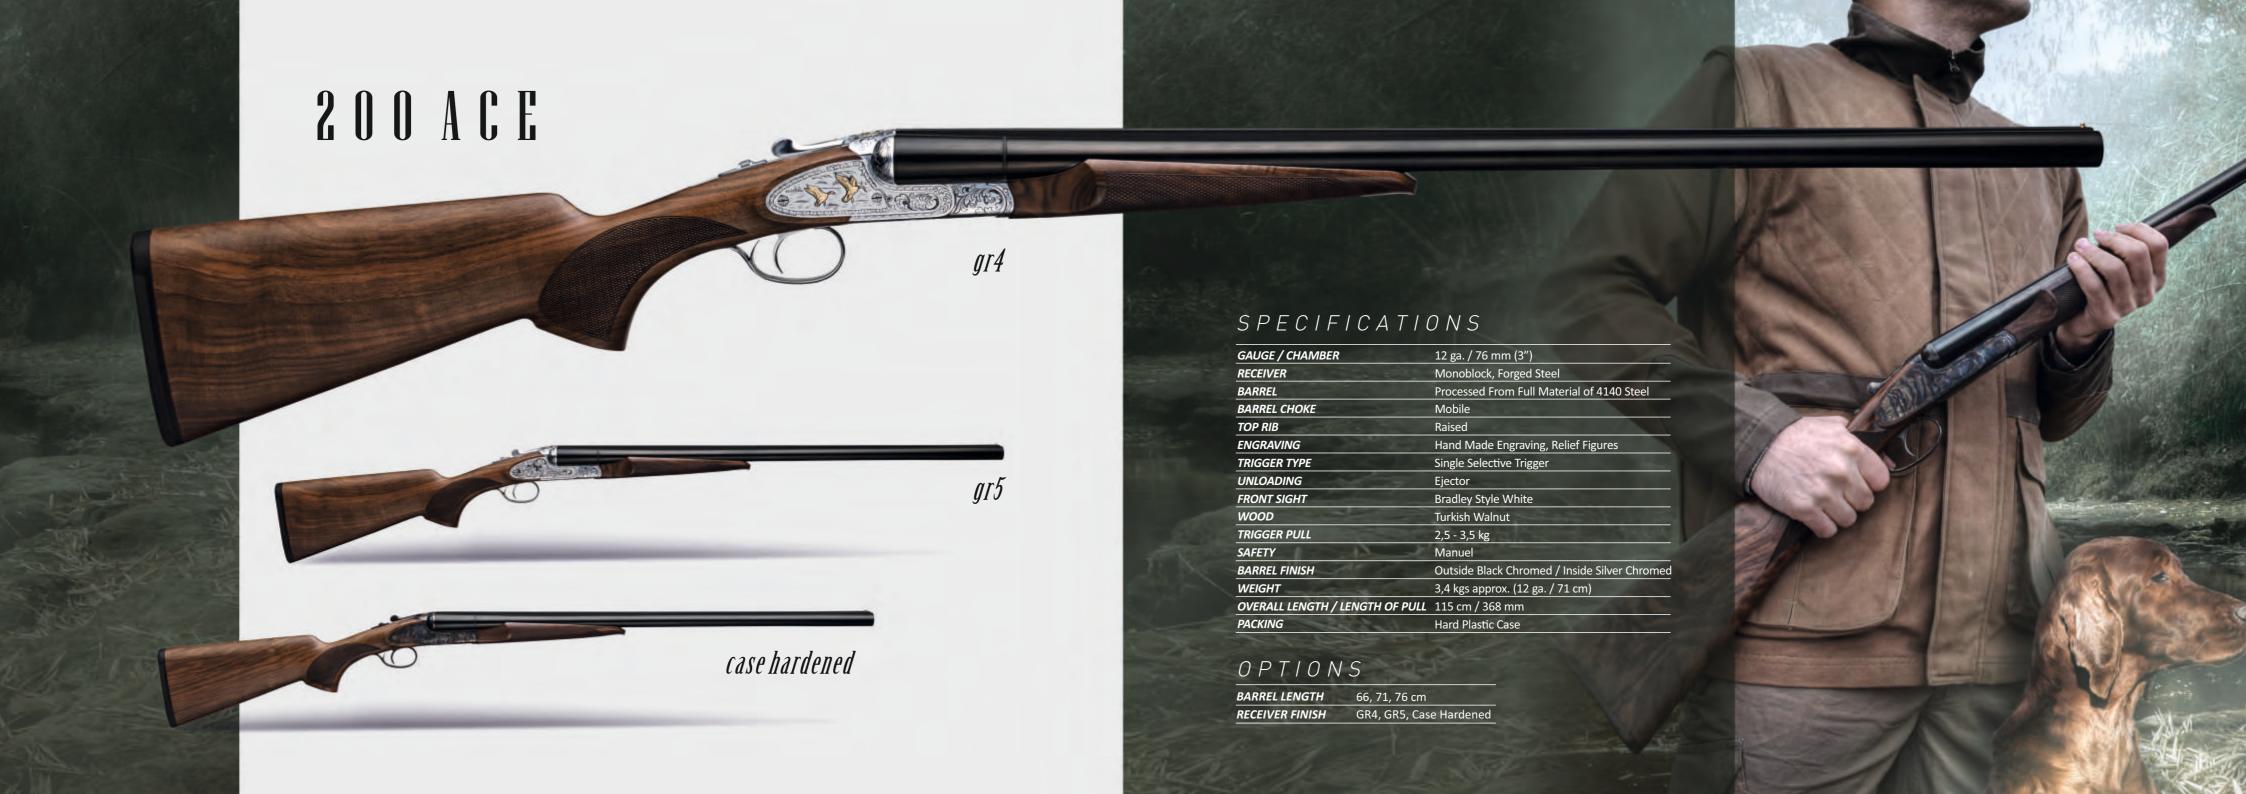

#### SPECIFICATIONS

| GAUGE/CHAMBER                   | 12 ga. / 76 mm (3")                           |
|---------------------------------|-----------------------------------------------|
| RECEIVER                        | Monoblock, Forged Steel                       |
| BARREL                          | Processed From Full Material of 4140 Steel    |
| BARREL CHOKE                    | Mobile                                        |
| TOP RIB                         | 8 mm                                          |
| ENGRAVING                       | Hand Made Engraving                           |
| TRIGGER TYPE                    | Single Selective Trigger                      |
| UNLOADING                       | Ejector                                       |
| FRONT SIGHT                     | Bradley Style White                           |
| WOOD                            | Turkish Walnut                                |
| TRIGGER PULL                    | 2,5 - 3,5 kg                                  |
| SAFETY                          | Manuel                                        |
| BARREL FINISH                   | Outside Black Chromed / Inside Silver Chromed |
| WEIGHT                          | 3,4 kg approx. (12 ga / 71 cm)                |
| OVERALL LENGTH / LENGTH OF PULL | 115 cm / 368 mm                               |
| PACKING                         | Hard Plastic Case                             |

| GAUGE OPTIONS   | 12, 20 Ga                   |
|-----------------|-----------------------------|
| BARREL LENGTH   | 66, 71, 76 cm               |
| RECEIVER FINISH | Black, Silver, Case Hardene |