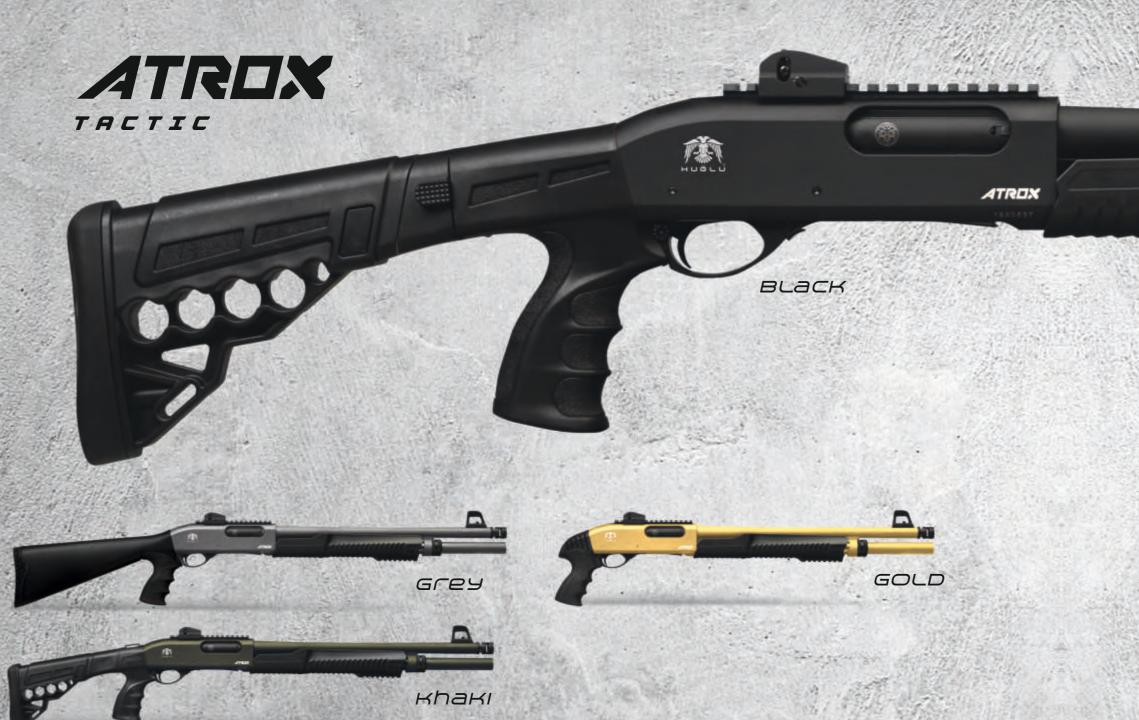

Heat Shield to protect shooter hands from the heat of the barrel.

FOLDING TELESCOPIC STOCK

TELESCOPIC STOCK

Wing Protected Front Sight

Muzzle Brake

STANDARD STOCK

PISTOL GRIP STOCK

| GAUGE/CHAMBER                          | 12 ga. / 76 mm (3")                                        |
|----------------------------------------|------------------------------------------------------------|
| RECEIVER                               | 7075 Aluminium                                             |
| BARREL                                 | Processed from full material of 4140 steel                 |
| BARREL CHOKE                           | Fixed                                                      |
| HEAT SHIELD                            | Yes                                                        |
| PICATINNY RAIL                         | Yes                                                        |
| MUZZLE BRAKE                           | Yes                                                        |
| REAR SIGHT                             | Ghost Rear Sight                                           |
| FRONT SIGHT                            | Wing Protected Sight                                       |
| TRIGGER PULL                           | 2,7 kg                                                     |
| SAFETY                                 | Cross-bolt on the trigger guard                            |
| FINISH                                 | Matte black anodizing                                      |
| CAPACITY                               | 7+1                                                        |
| WEIGHT                                 | 2,80 kg (Approx.)                                          |
| BARREL LENGTH                          | 46 cm                                                      |
| OVERALL LENGTH (Min.) / LENGTH OF PULL | 76,5 cm with pistol grip                                   |
|                                        | 102,50 cm / 370 mm with standard stock                     |
|                                        | 102 cm / 363 mm with pistol grip stock                     |
|                                        | 97 cm / 318 mm-347 mm-376 mm with telescopic stock         |
|                                        | 97 cm / 318 mm-347 mm-376 mm with folding telescopic stock |
| PACKING                                | Cardboard Box                                              |

STOC

| GAUGE/CHAMBER                          | 12 ga. / 76 mm (3")                                        |
|----------------------------------------|------------------------------------------------------------|
| RECEIVER                               | 7075 Aluminium                                             |
| BARREL                                 | Processed from full material of 4140 steel                 |
| BARREL CHOKE                           | Fixed                                                      |
| PICATINNY RAIL                         | Yes                                                        |
| MUZZLE BRAKE                           | Yes                                                        |
| REAR SIGHT                             | Ghost Rear Sight                                           |
| FRONT SIGHT                            | Wing Protected Sight                                       |
| TRIGGER PULL                           | 2,7 kg                                                     |
| SAFETY                                 | Cross-bolt on the trigger guard                            |
| FINISH                                 | Matte black anodizing                                      |
| CAPACITY                               | 7+1                                                        |
| WEIGHT                                 | 3,10 kg(Approx.)                                           |
| BARREL LENGTH                          | 46 cm                                                      |
| OVERALL LENGTH (Min.) / LENGTH OF PULL | 76,50 cm with pistol grip                                  |
|                                        | 102,50 cm / 370 mm with standard stock                     |
|                                        | 102 cm / 363 mm with pistol grip stock                     |
|                                        | 97 cm / 318 mm-347 mm-376 mm with telescopic stock         |
|                                        | 97 cm / 318 mm-347 mm-376 mm with folding telescopic stock |
| PACKING                                | Cardboard Box                                              |