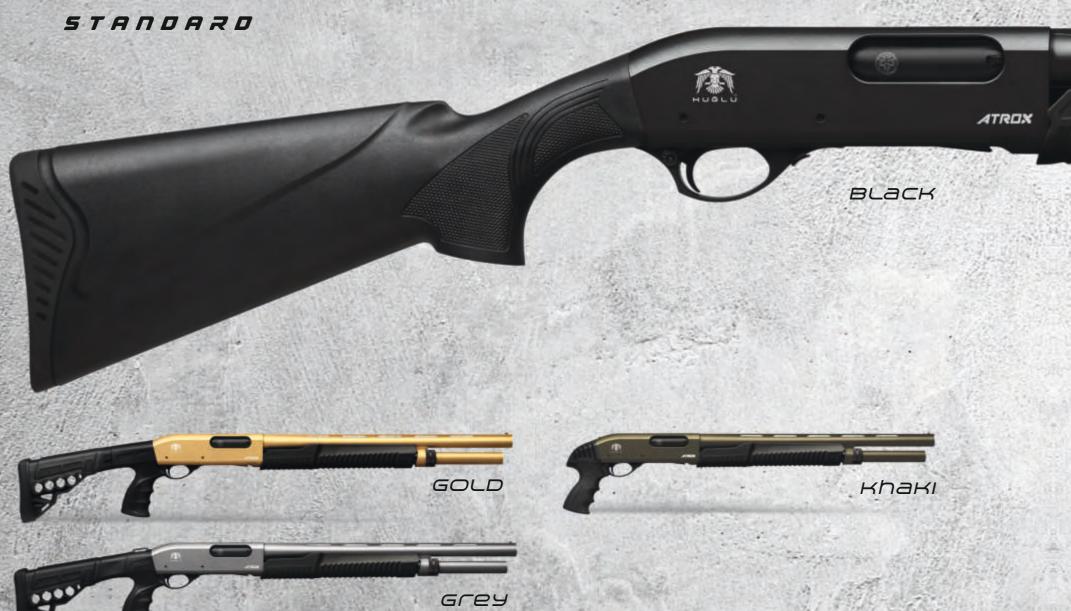

#### SPECIFICATIONS

| GAUGE/CHAMBER                          | 12 ga. / 76 mm (3")                                           |
|----------------------------------------|---------------------------------------------------------------|
| RECEIVER                               | 7075 Aluminium                                                |
| BARREL                                 | Processed from full material of 4140 steel                    |
| BARREL CHOKE                           | Fixed (Mobile Choke Optional)                                 |
| TOP RIB                                | 8mm                                                           |
| FRONT SIGHT                            | Fiber Optic                                                   |
| TRIGGER PULL                           | 2,7 kg                                                        |
| SAFETY                                 | Cross-bolt on the trigger guard                               |
| FINISH                                 | Matte black anodizing                                         |
| CAPACITY                               | 7+1                                                           |
| WEIGHT                                 | 3,20 kg (Approx.)                                             |
| BARREL LENGTH                          | 51 cm                                                         |
| OVERALL LENGTH (Min.) / LENGTH OF PULL | 78 cm with pistol grip                                        |
|                                        | 104 cm / 370 mm with standard stock                           |
|                                        | 103,50 cm / 363 mm with pistol grip stock                     |
|                                        | 98,50 cm / 318 mm-347 mm-376 mm with telescopic stock         |
|                                        | 98,50 cm / 318 mm-347 mm-376 mm with folding telescopic stock |
| PACKING                                | Cardboard Box                                                 |