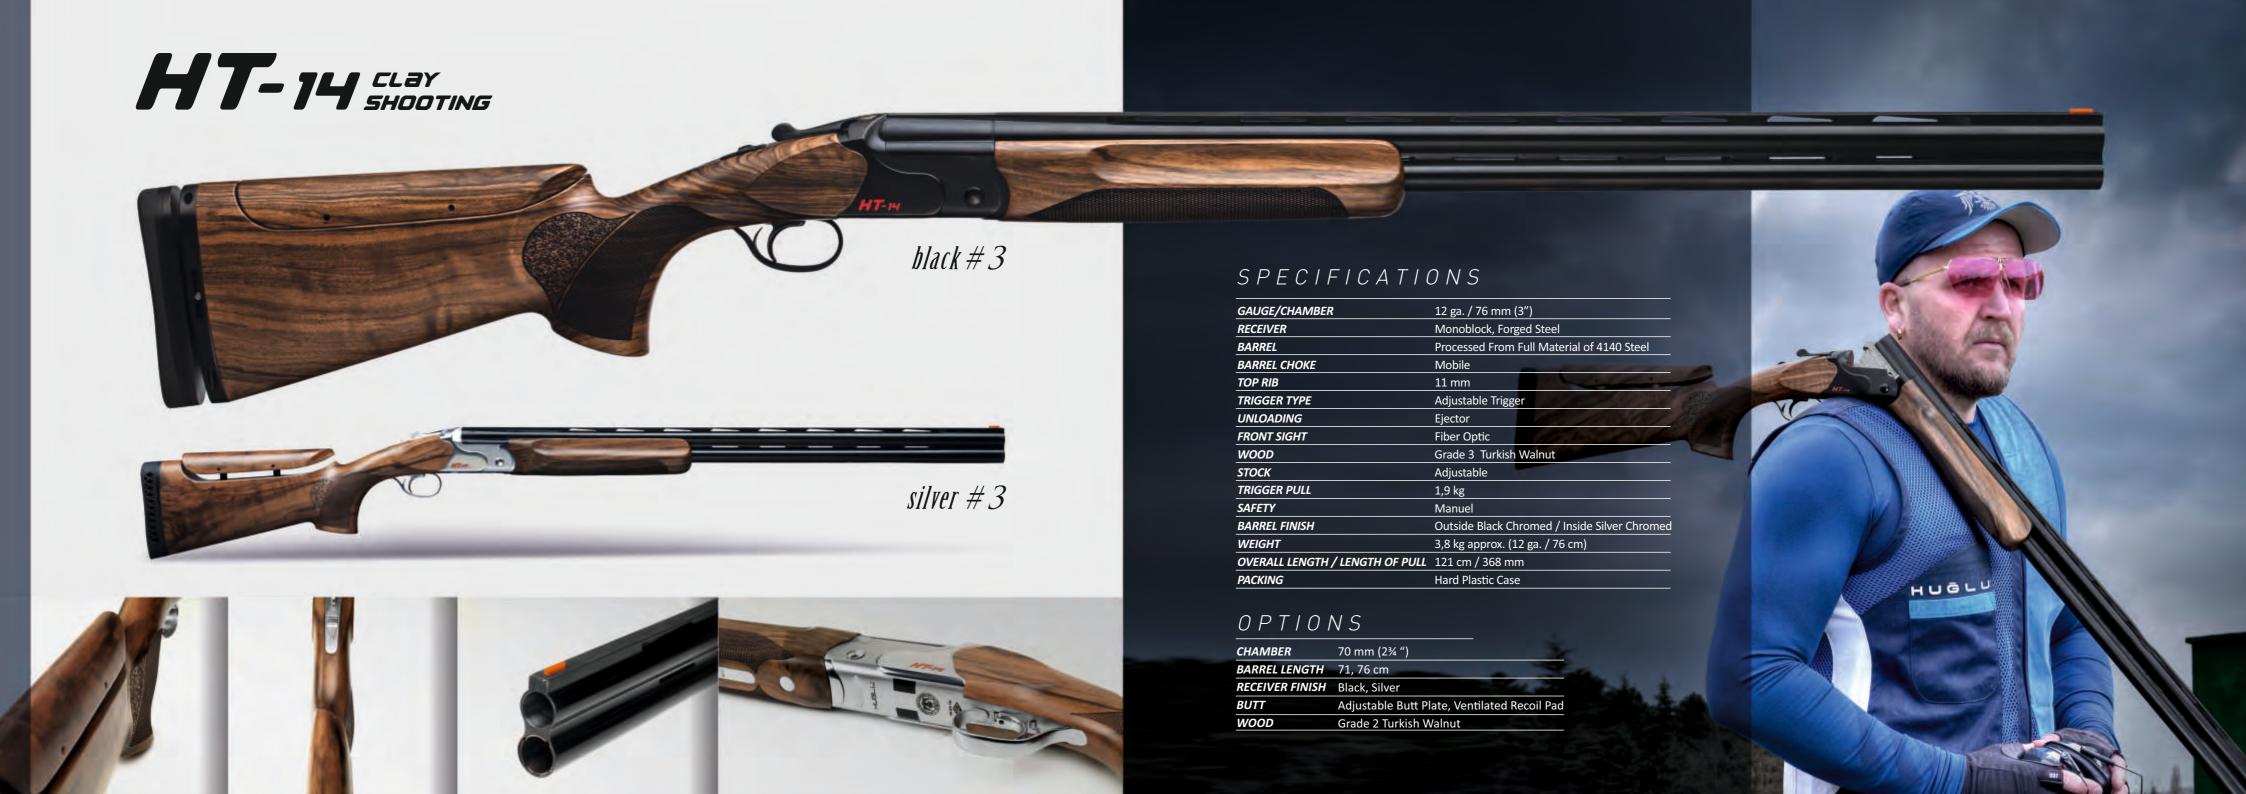

|
| WOOD                            | Turkish Walnut                                |
| TRIGGER PULL                    | 2,5 - 3,5 kg                                  |
| SAFETY                          | Manuel                                        |
| BARREL FINISH                   | Outside Black Chromed / Inside Silver Chromed |
| WEIGHT                          | 3,4 kg approx. (12 ga. / 71 cm)               |
| OVERALL LENGTH / LENGTH OF PULL | 115 cm / 368 mm                               |
| PACKING                         | Hard Plastic Case                             |
|                                 |                                               |

| BARREL LENGTH   | 66, 71, 76 cm |
|-----------------|---------------|
| RECEIVER FINISH | Black, Silver |





















# 200 A / 202 B



#### SPECIFICATIONS

|                                 | 200 A                                         |
|---------------------------------|-----------------------------------------------|
| GAUGE/CHAMBER                   | 12 ga. / 76 mm (3")                           |
| RECEIVER                        | Monoblock, Forged Steel                       |
| BARREL                          | Processed From Full Material of 4140 Steel    |
| BARREL CHOKE                    | Mobile                                        |
| RIB                             | Raised                                        |
| ENGRAVING                       | Hand Made Engraving                           |
| TRIGGER TYPE                    | Single Selective Trigger