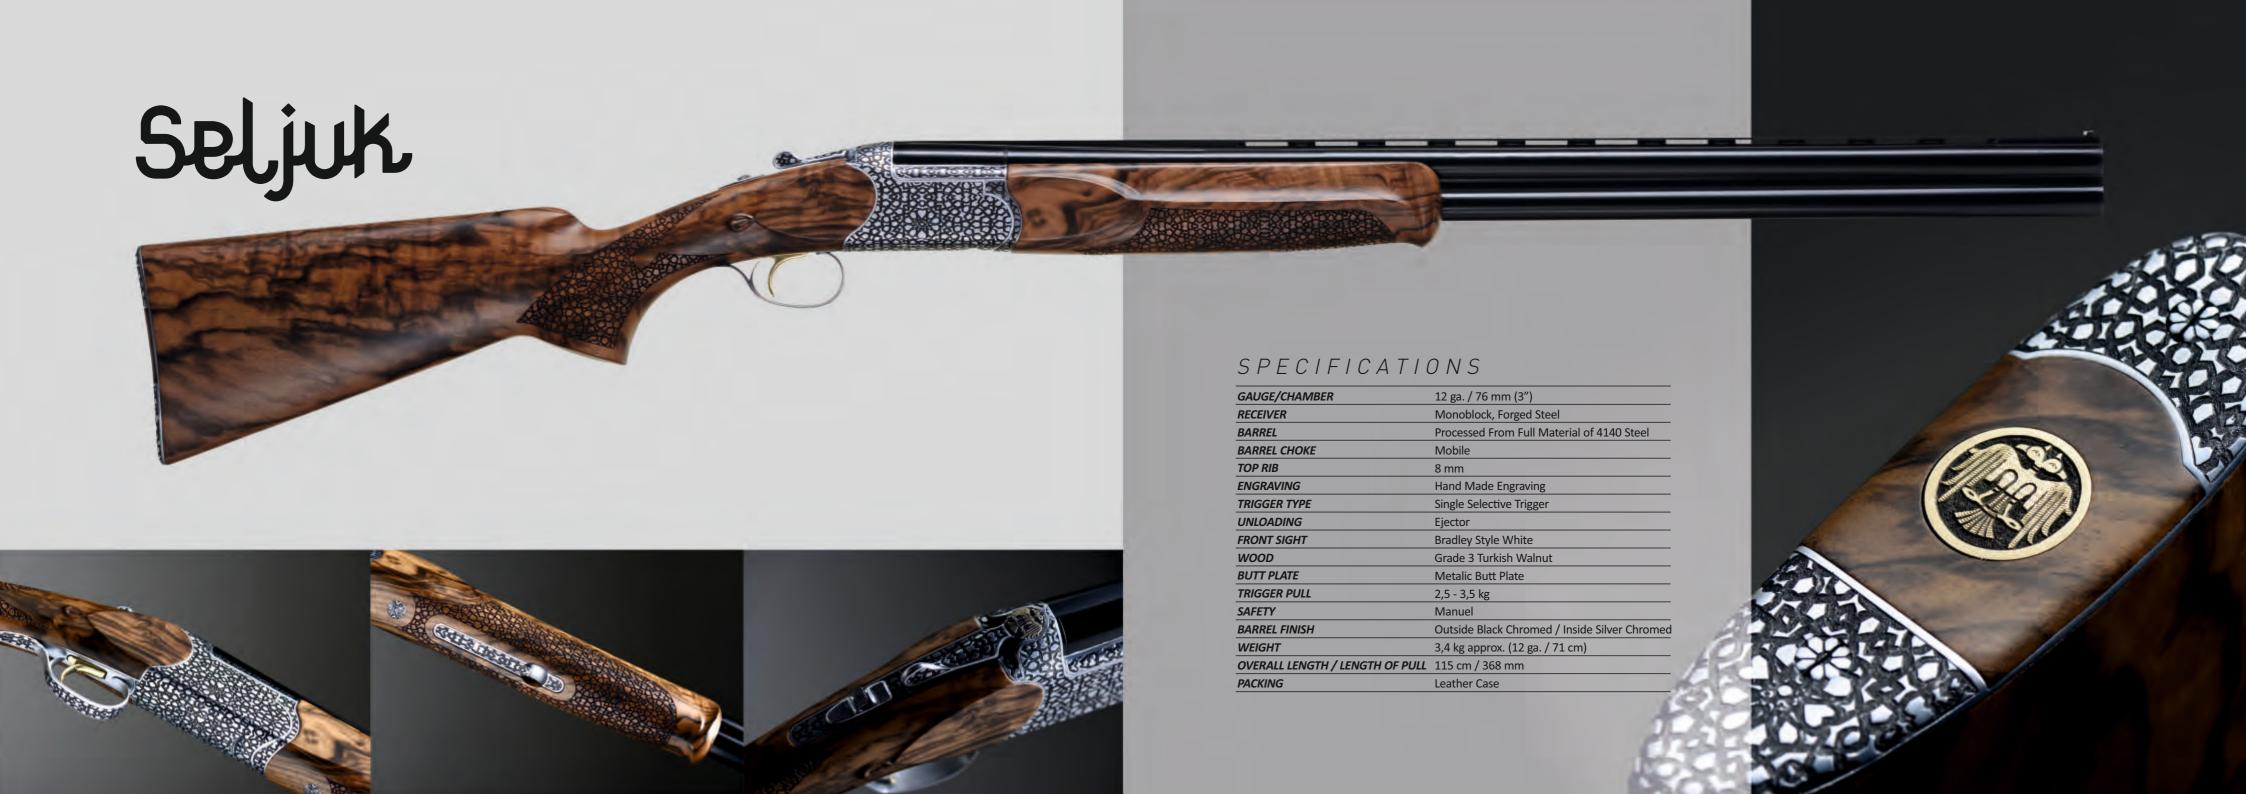

|
| WOOD                            | Turkish Walnut                                |
| TRIGGER PULL                    | 2,5 - 3,5 kg                                  |
| SAFETY                          | Manuel                                        |
| BARREL FINISH                   | Outside Black Chromed / Inside Silver Chromed |
| WEIGHT                          | 3,4 kg approx. (12 ga. / 71 cm)               |
| OVERALL LENGTH / LENGTH OF PULL | 115 cm / 368 mm                               |
| PACKING                         | Hard Plastic Case                             |
|                                 |                                               |

| BARREL LENGTH   | 66, 71, 76 cm |
|-----------------|---------------|
| RECEIVER FINISH | Black, Silver |





















# 200 A / 202 B



#### SPECIFICATIONS

|                                 | 200 A                                         |
|---------------------------------|-----------------------------------------------|
| GAUGE/CHAMBER                   | 12 ga. / 76 mm (3")                           |
| RECEIVER                        | Monoblock, Forged Steel                       |
| BARREL                          | Processed From Full Material of 4140 Steel    |
| BARREL CHOKE                    | Mobile                                        |
| RIB                             | Raised                                        |
| ENGRAVING                       | Hand Made Engraving                           |
| TRIGGER TYPE                    | Single Selective Trigger