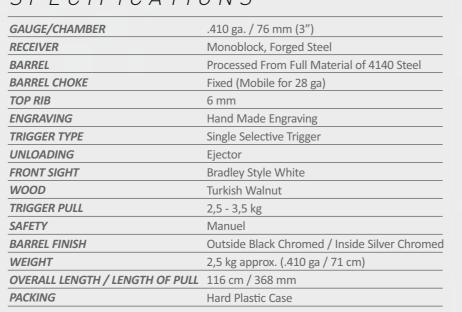

#### SPECIFICATIONS

| GAUGE/CHAMBER                   | .410 ga. / 76 mm (3")                         |
|---------------------------------|-----------------------------------------------|
| RECEIVER                        | Monoblock, Forged Steel                       |
| BARREL                          | Processed From Full Material of 4140 Steel    |
| BARREL CHOKE                    | Fixed (Mobile for 28 ga)                      |
| TOP RIB                         | 6 mm                                          |
| ENGRAVING                       | Hand Made Engraving, Relief Figures           |
| TRIGGER TYPE                    | Single Selective Trigger                      |
| UNLOADING                       | Ejector                                       |
| FRONT SIGHT                     | Bradley Style White                           |
| WOOD                            | Turkish Walnut                                |
| TRIGGER PULL                    | 2,5 - 3,5 kg                                  |
| SAFETY                          | Manuel                                        |
| BARREL FINISH                   | Outside Black Chromed / Inside Silver Chromed |
| WEIGHT                          | 2,5 kg approx. (.410 ga / 71 cm)              |
| OVERALL LENGTH / LENGTH OF PULL | 116 cm / 368 mm                               |
| PACKING                         | Hard Plastic Case                             |