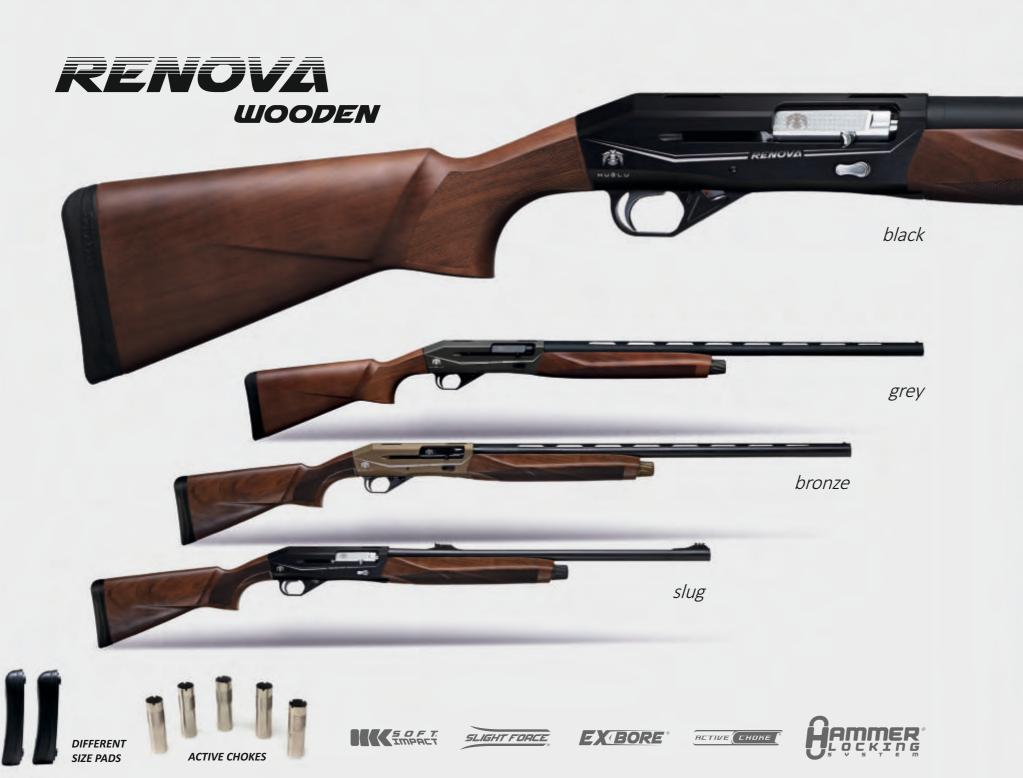

## RENOVA

GAUGE OPTIONS 12, 20 Ga

BARREL LENGTH 66, 71, 76 cm

RECEIVER FINISH Black, Bronze, Grey, O.D. Green