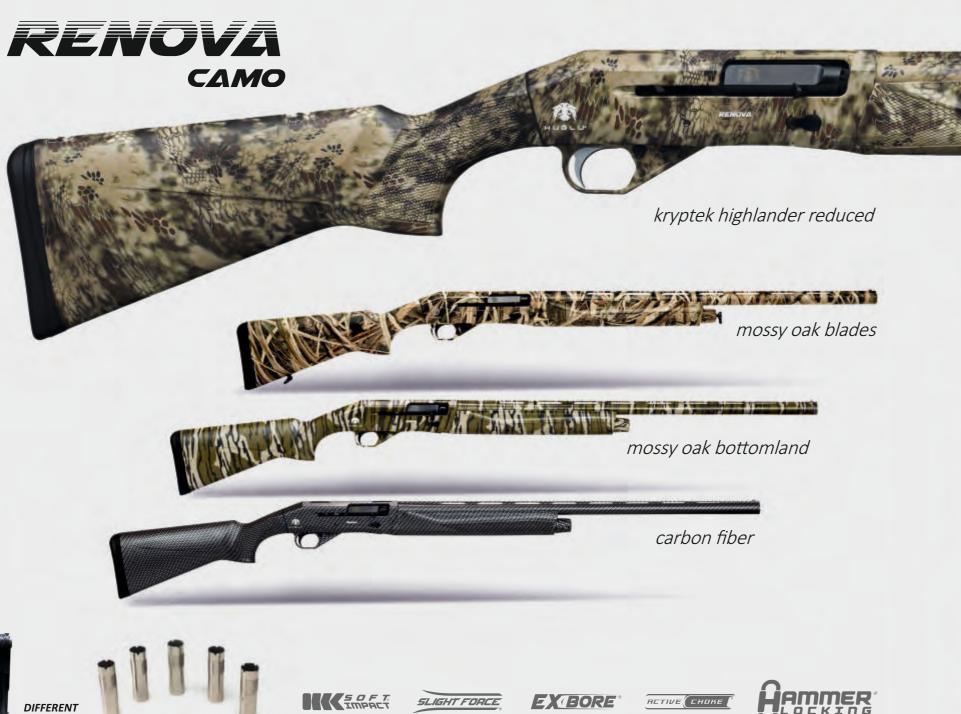

## RENOVA

RECEIVER FINISH Mossy Oak Blades, Mossy Oak Bottomland,
Kryptek Highlander, Carbon Fiber

BARREL LENGTH 66, 71, 76 cm

| WORKING SYSTEM | Inertia                                    |
|----------------|--------------------------------------------|
| GAUGE/CHAMBER  | 12 ga. / 76 mm (3")                        |
| RECEIVER       | 7075 Aluminium                             |
| BARREL         | Processed from full material of 4140 steel |
| BARREL LENGTH  | 71 cm + 61 cm Slug                         |
| BARREL CHOKE   | Mobile + Fixed CYL on Slug Barrel          |
| DOVETAIL       | Yes                                        |
| TOP RIB        | 7 mm                                       |
| FRONT SIGHT    | Red Fiber Optic                            |
| STOCK          | Synthetic                                  |
| BUTT PLATE     | Soft Impact                                |
|                | -                                          |