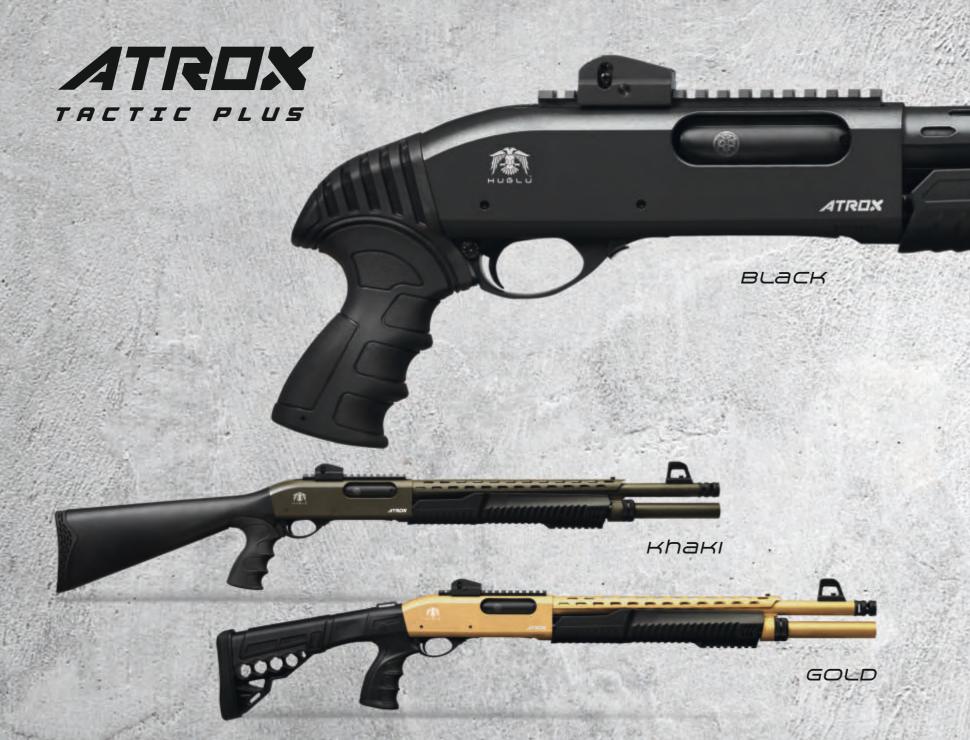

Heat Shield to protect shooter hands from the heat of the barrel.

FOLDING TELESCOPIC STOCK

TELESCOPIC STOCK

Wing Protected Front Sight

Muzzle Brake

STANDARD STOCK

PISTOL GRIP STOCK

| GAUGE/CHAMBER                          | 12 ga. / 76 mm (3")                                        |
|----------------------------------------|------------------------------------------------------------|
| RECEIVER                               | 7075 Aluminium                                             |
| BARREL                                 | Processed from full material of 4140 steel                 |
| BARREL CHOKE                           | Fixed                                                      |
| HEAT SHIELD                            | Yes                                                        |
| PICATINNY RAIL                         | Yes                                                        |
| MUZZLE BRAKE                           | Yes                                                        |
| REAR SIGHT                             | Ghost Rear Sight                                           |
| FRONT SIGHT                            | Wing Protected Sight                                       |
| TRIGGER PULL                           | 2,7 kg                                                     |
| SAFETY                                 | Cross-bolt on the trigger guard                            |
| FINISH                                 | Matte black anodizing                                      |
| CAPACITY                               | 7+1                                                        |
| WEIGHT                                 | 2,80 kg (Approx.)                                          |
| BARREL LENGTH                          | 46 cm                                                      |
| OVERALL LENGTH (Min.) / LENGTH OF PULL | 76,5 cm with pistol grip                                   |
|                                        | 102,50 cm / 370 mm with standard stock                     |
|                                        | 102 cm / 363 mm with pistol grip stock                     |
|                                        | 97 cm / 318 mm-347 mm-376 mm with telescopic stock         |
|                                        | 97 cm / 318 mm-347 mm-376 mm with folding telescopic stock |
| PACKING                                | Cardboard Box                                              |

STOC

| GAUGE/CHAMBER                          | 12 ga. / 76 mm (3")                                        |
|----------------------------------------|------------------------------------------------------------|
| RECEIVER                               | 7075 Aluminium                                             |
| BARREL                                 | Processed from full material of 4140 steel                 |
| BARREL CHOKE                           | Fixed                                                      |
| PICATINNY RAIL                         | Yes                                                        |
| MUZZLE BRAKE                           | Yes                                                        |
| REAR SIGHT                             | Ghost Rear Sight                                           |
| FRONT SIGHT                            | Wing Protected Sight                                       |
| TRIGGER PULL                           | 2,7 kg                                                     |
| SAFETY                                 | Cross-bolt on the trigger guard                            |
| FINISH                                 | Matte black anodizing                                      |
| CAPACITY                               | 7+1                                                        |
| WEIGHT                                 | 3,10 kg(Approx.)                                           |
| BARREL LENGTH                          | 46 cm                                                      |
| OVERALL LENGTH (Min.) / LENGTH OF PULL | 76,50 cm with pistol grip                                  |
|                                        | 102,50 cm / 370 mm with standard stock                     |
|                                        | 102 cm / 363 mm with pistol grip stock                     |
|                                        | 97 cm / 318 mm-347 mm-376 mm with telescopic stock         |
|                                        | 97 cm / 318 mm-347 mm-376 mm with folding telescopic stock |
| PACKING                                | Cardboard Box                                              |