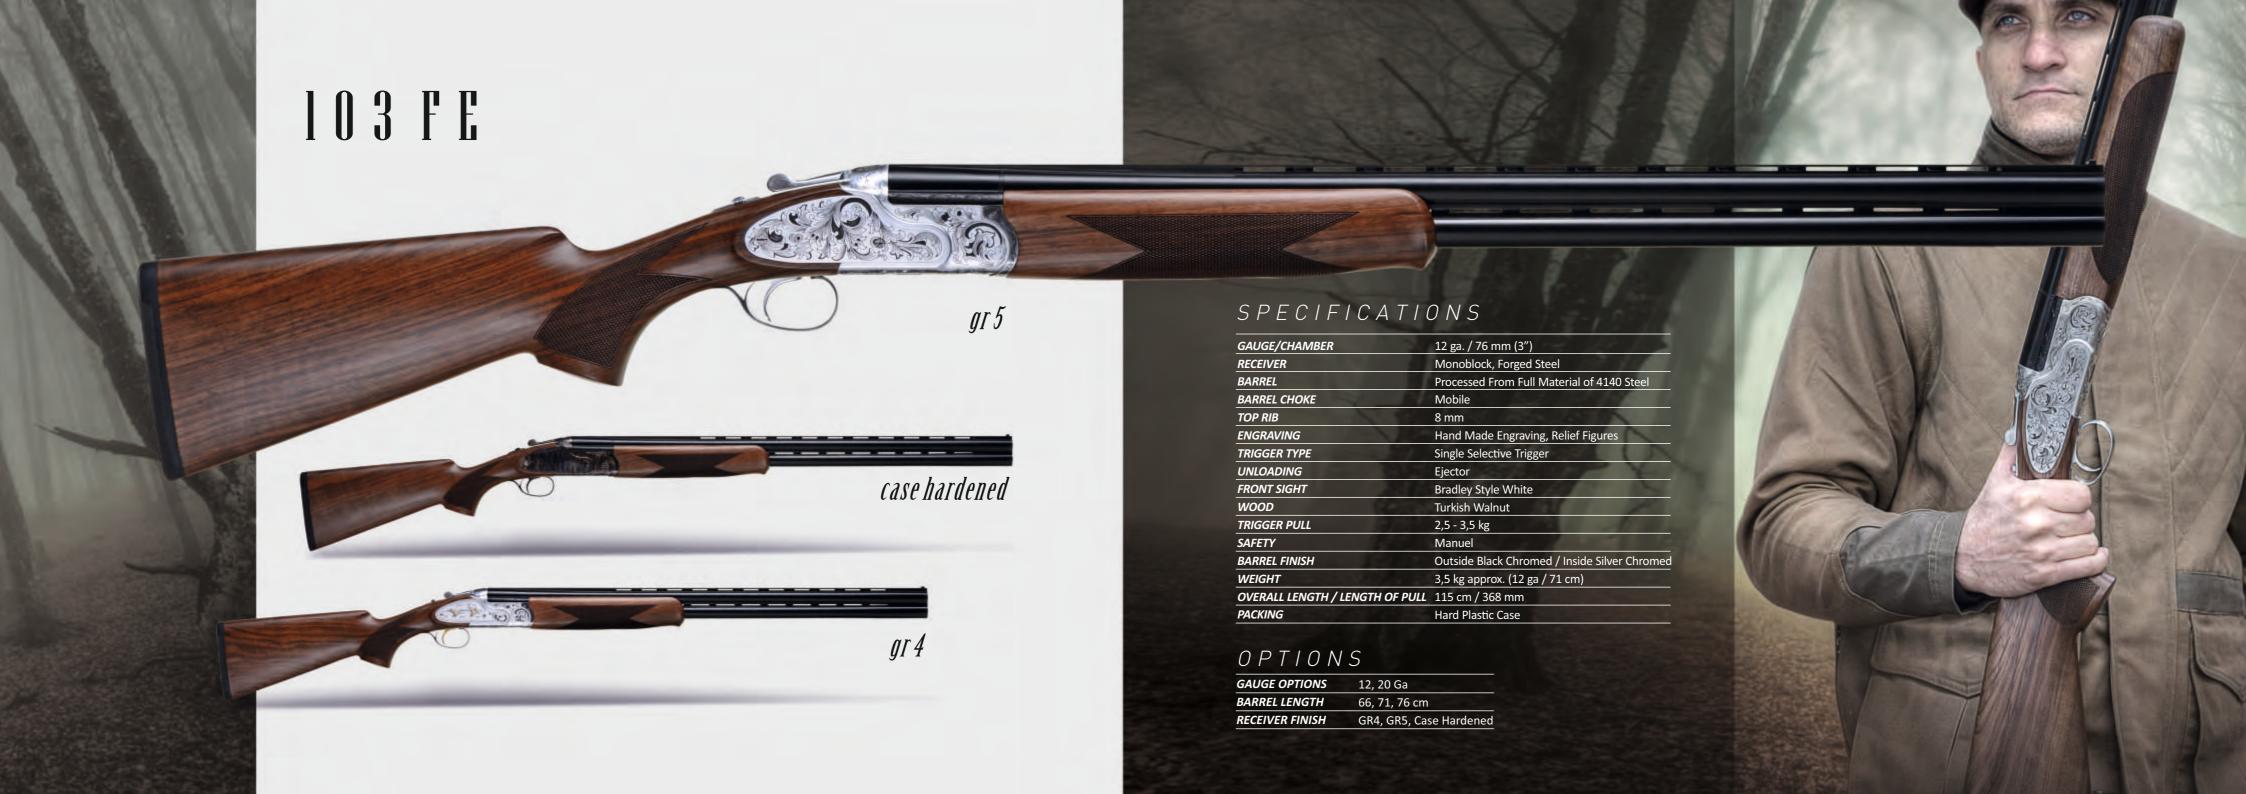

#### SPECIFICATIONS

| GAUGE/CHAMBER                   | 12 ga. / 76 mm (3")                           |
|---------------------------------|-----------------------------------------------|
| RECEIVER                        | Monoblock, Forged Steel                       |
| BARREL                          | Processed From Full Material of 4140 Steel    |
| BARREL CHOKE                    | Mobile                                        |
| TOP RIB                         | 8 mm                                          |
| ENGRAVING                       | Hand Made Engraving                           |
| TRIGGER TYPE                    | Double Trigger                                |
| UNLOADING                       | Extractor                                     |
| FRONT SIGHT                     | Bradley Style White                           |
| WOOD                            | Turkish Walnut                                |
| TRIGGER PULL                    | 3 kg approx                                   |
| SAFETY                          | Manuel                                        |
| BARREL FINISH                   | Outside Black Chromed / Inside Silver Chromed |
| WEIGHT                          | 3,2 kg approx. (12 ga. / 71 cm)               |
| OVERALL LENGTH / LENGTH OF PULL | 115 cm / 368 mm                               |
| PACKING                         | Hard Plastic Case                             |

| GAUGE OPTIONS   | 12, 20 ga      |
|-----------------|----------------|
| BARREL LENGTH   | 66, 71, 76 cm  |
| RECEIVER FINISH | Black, Silver, |
|                 | Case Hardene   |