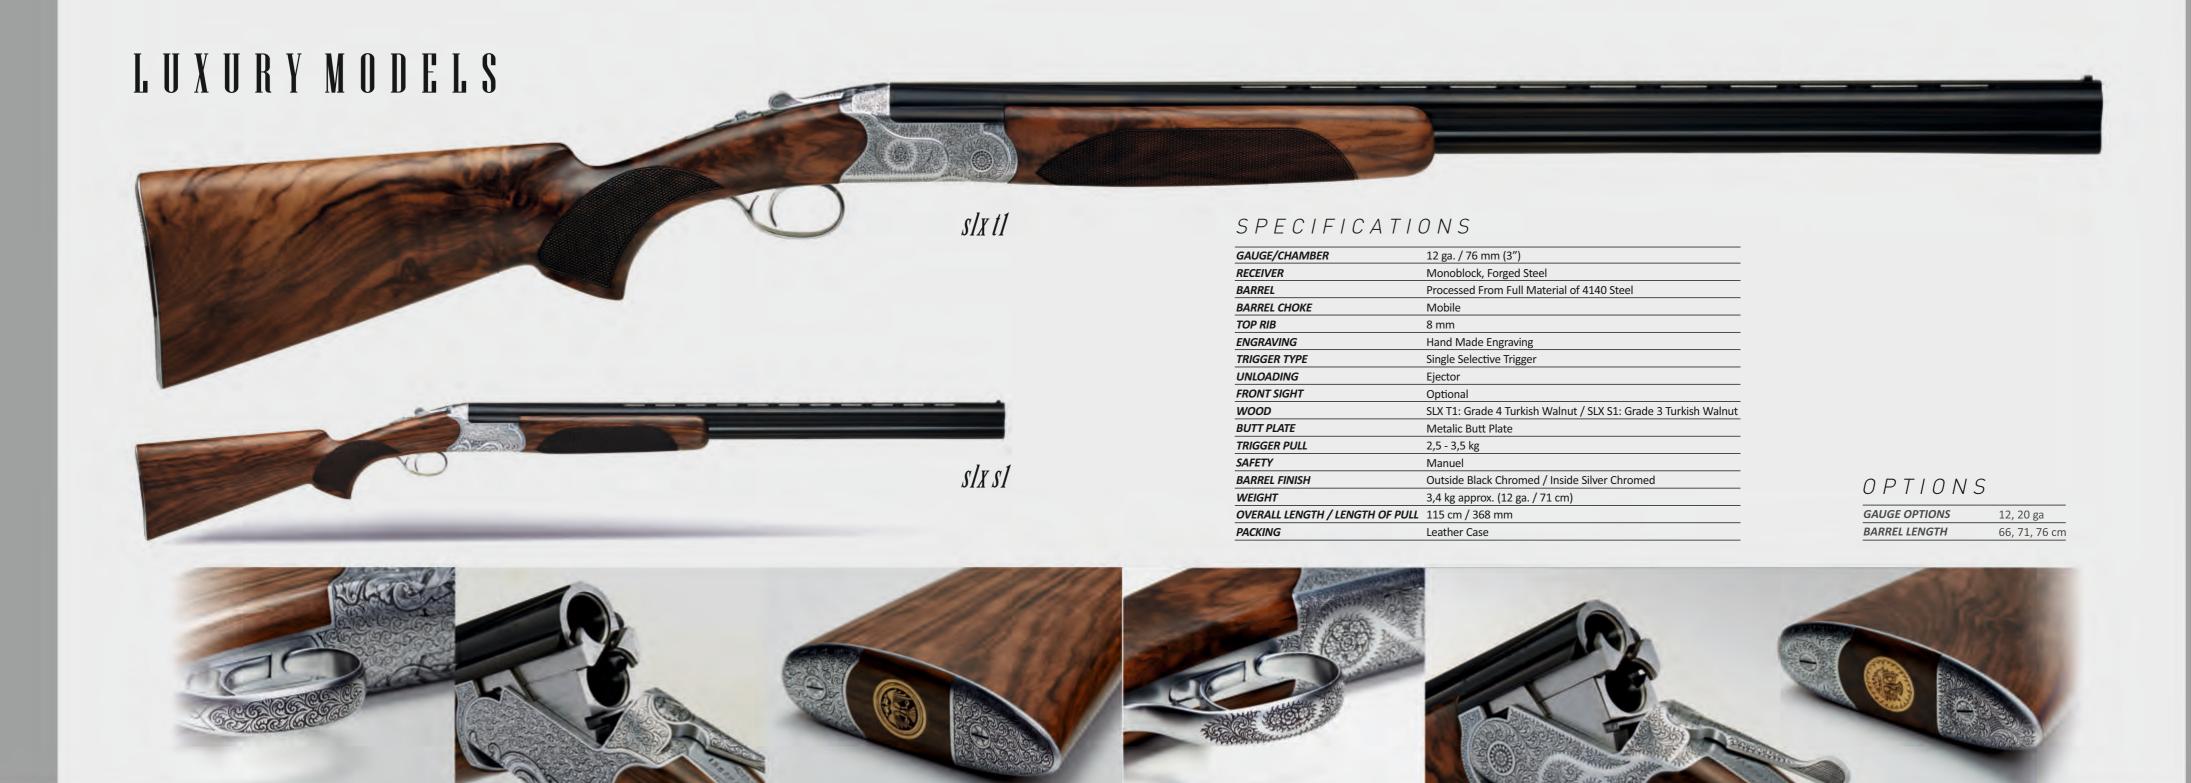

|
| WOOD                            | Turkish Walnut                                |
| TRIGGER PULL                    | 2,5 - 3,5 kg                                  |
| SAFETY                          | Manuel                                        |
| BARREL FINISH                   | Outside Black Chromed / Inside Silver Chromed |
| WEIGHT                          | 3,4 kg approx. (12 ga. / 71 cm)               |
| OVERALL LENGTH / LENGTH OF PULL | 115 cm / 368 mm                               |
| PACKING                         | Hard Plastic Case                             |
|                                 |                                               |

| BARREL LENGTH   | 66, 71, 76 cm |
|-----------------|---------------|
| RECEIVER FINISH | Black, Silver |





















# 200 A / 202 B



#### SPECIFICATIONS

|                                 | 200 A                                         |
|---------------------------------|-----------------------------------------------|
| GAUGE/CHAMBER                   | 12 ga. / 76 mm (3")                           |
| RECEIVER                        | Monoblock, Forged Steel                       |
| BARREL                          | Processed From Full Material of 4140 Steel    |
| BARREL CHOKE                    | Mobile                                        |
| RIB                             | Raised                                        |
| ENGRAVING                       | Hand Made Engraving                           |
| TRIGGER TYPE                    | Single Selective Trigger