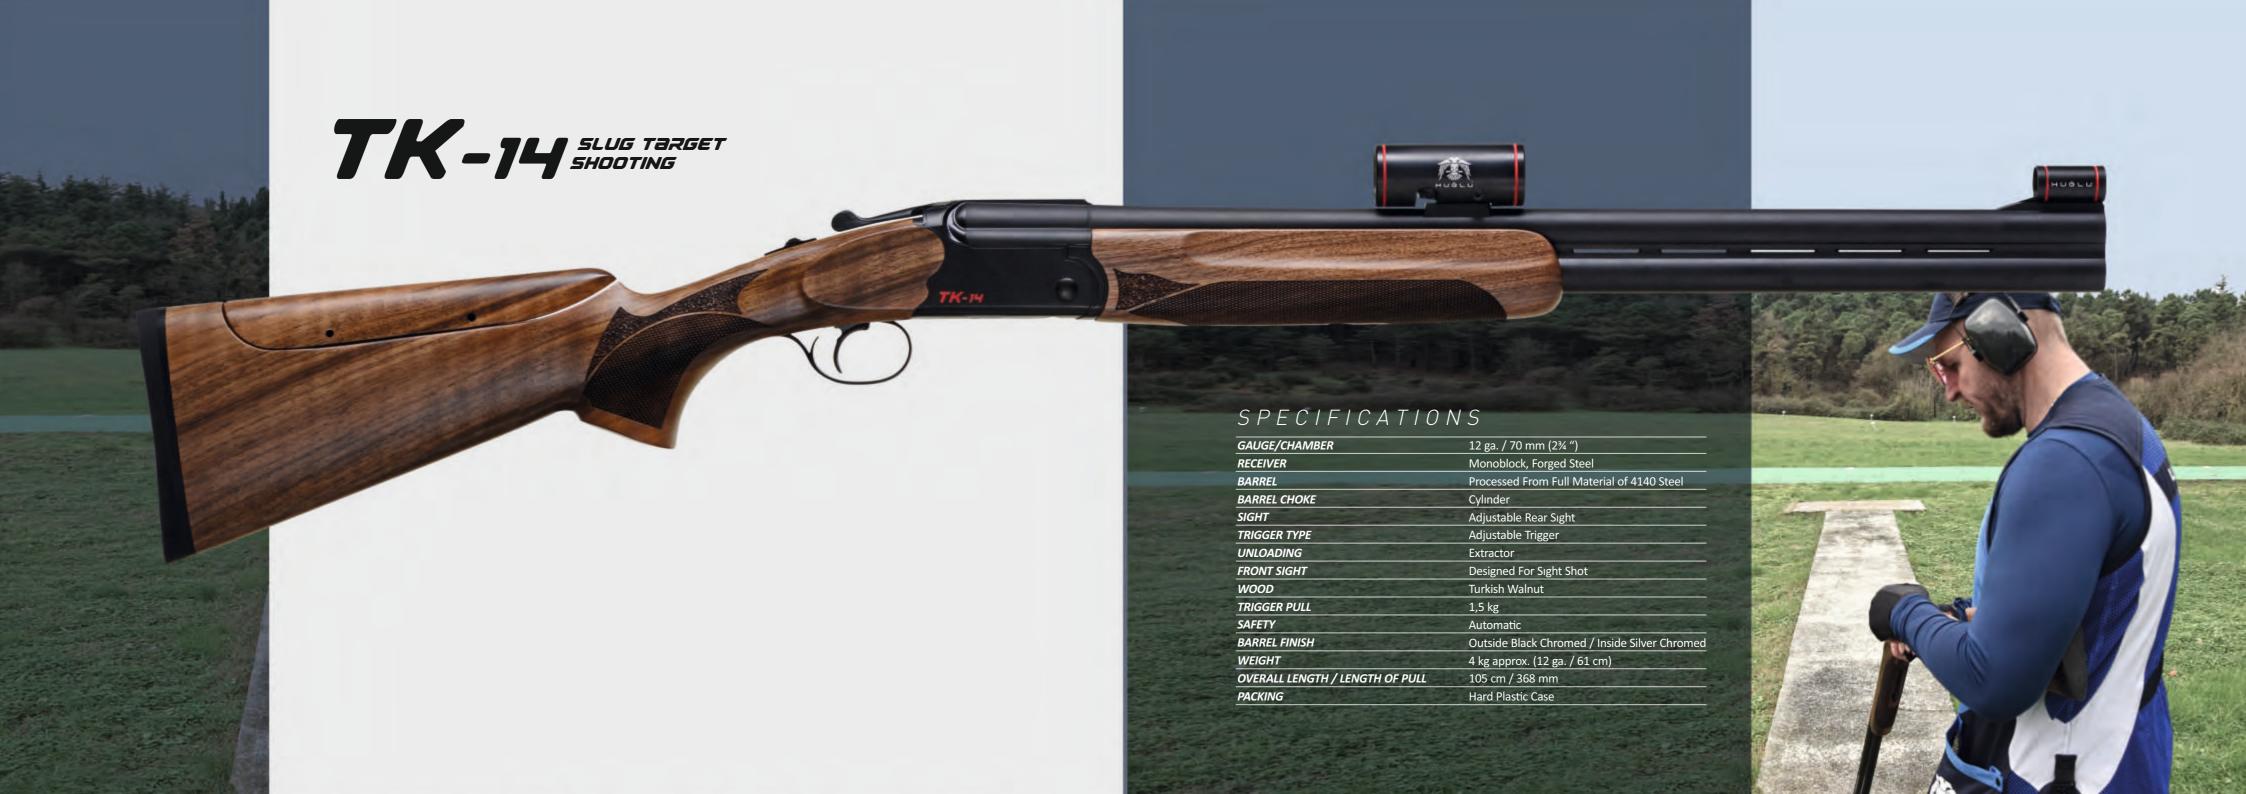

#### SPECIFICATIONS

| GAUGE/CHAMBER                   | 12 ga. / 76 mm (3")                           |
|---------------------------------|-----------------------------------------------|
| RECEIVER                        | Monoblock, Forged Steel                       |
| BARREL                          | Processed From Full Material of 4140 Steel    |
| BARREL CHOKE                    | Mobile                                        |
| TOP RIB                         | 8 mm                                          |
| ENGRAVING                       | Hand Made Engraving                           |
| TRIGGER TYPE                    | Double Trigger                                |
| UNLOADING                       | Extractor                                     |
| FRONT SIGHT                     | Bradley Style White                           |
| WOOD                            | Turkish Walnut                                |
| TRIGGER PULL                    | 3 kg approx                                   |
| SAFETY                          | Manuel                                        |
| BARREL FINISH                   | Outside Black Chromed / Inside Silver Chromed |
| WEIGHT                          | 3,2 kg approx. (12 ga. / 71 cm)               |
| OVERALL LENGTH / LENGTH OF PULL | 115 cm / 368 mm                               |
| PACKING                         | Hard Plastic Case                             |

| GAUGE OPTIONS   | 12, 20 ga      |
|-----------------|----------------|
| BARREL LENGTH   | 66, 71, 76 cm  |
| RECEIVER FINISH | Black, Silver, |
|                 | Case Hardene   |