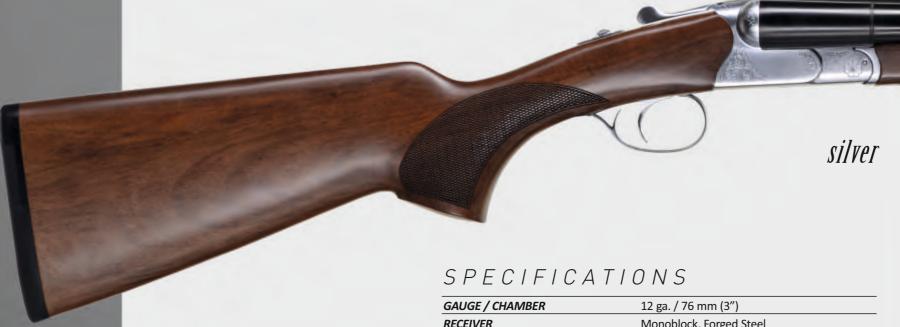

#### SPECIFICATIONS

|                                 | 200 A                                         |
|---------------------------------|-----------------------------------------------|
| GAUGE/CHAMBER                   | 12 ga. / 76 mm (3")                           |
| RECEIVER                        | Monoblock, Forged Steel                       |
| BARREL                          | Processed From Full Material of 4140 Steel    |
| BARREL CHOKE                    | Mobile                                        |
| RIB                             | Raised                                        |
| ENGRAVING                       | Hand Made Engraving                           |
| TRIGGER TYPE                    | Single Selective Trigger                      |
| UNLOADING                       | Extractor                                     |
| FRONT SIGHT                     | Bradley Style White                           |
| WOOD                            | Turkish Walnut                                |
| TRIGGER PULL                    | 2,5 - 3,5 kg                                  |
| SAFETY                          | Manuel                                        |
| BARREL FINISH                   | Outside Black Chromed / Inside Silver Chromed |
| WEIGHT                          | 3,2 kgs approx. (12 ga. / 71 cm)              |
| OVERALL LENGTH / LENGTH OF PULL | 115 cm / 368 mm                               |
| PACKING                         | Hard Plastic Case                             |
|                                 |                                               |